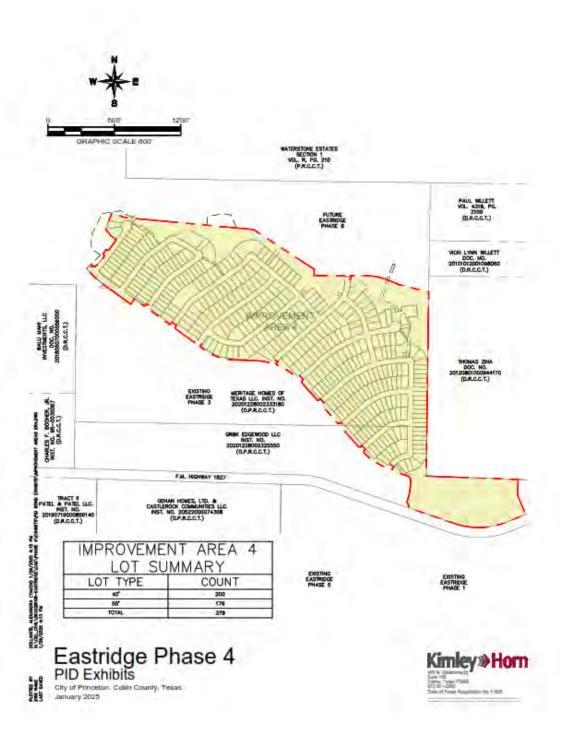

#### **Development Plan**

The Developers plan to develop the District in nine phases or improvement areas over four or five years. At full development, the District is expected to include approximately 2,344 single-family residences of 40', 50', and 60' front footage. The Developers have previously constructed certain public improvements (the "Authorized Improvements") benefitting, among other things, the areas in the District designated as "Improvement Area No. 1," "Improvement Area No. 2" and "Improvement Area No. 3" on the map shown on page v. The Developers continued development in the District with the area shown as "Phase 4" on the map shown on page v, which is referred to herein as "Improvement Area No. 4".

Improvement Area No. 4 consists of approximately 88 acres and is expected to include a total of 379 single-family residences in a mix of in a mix of 200 40' lots and 179 50' lots. See "– Status of Development in Improvement Area No. 4" and "THE DEVELOPMENT – Status of Development in Improvement Area No. 4."

The Developers anticipate that they will follow with the construction of certain internal public improvements (the "Future Improvement Area Improvements") benefitting future Improvement Areas (the "Future Improvement Areas") within the District based on market demand. The boundaries of the District, Improvement Area No. 4 and the Future Improvement Areas are shown in the "MAP SHOWING BOUNDARIES OF IMPROVEMENT AREA NO. 1, IMPROVEMENT AREA NO. 2, IMPROVEMENT AREA NO. 3, IMPROVEMENT AREA NO. 4 AND THE FUTURE IMPROVEMENT AREAS OF THE DISTRICT" on page v.