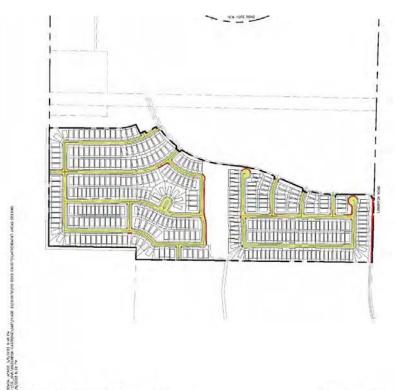

#### **Development Plan**

The Developers plan to develop the District in nine phases or improvement areas over four or five years. At full development, the District is expected to include approximately 2,344 single-family residences of 40', 50', and 60' front footage. The Developers have previously constructed certain public improvements (the "Authorized Improvements") benefitting, among other things, the areas in the District designated as "Improvement Area No. 1," "Improvement Area No. 2" and "Improvement Area No. 3" on the map shown on page v. The Developers continued development in the District with the area shown as "Phase 4" on the map shown on page v, which is referred to herein as "Improvement Area No. 4".

The Developers anticipate that they will follow with the construction of certain internal public improvements (the "Future Improvement Area Improvements") benefitting future Improvement Areas (the "Future Improvement Areas") within the District based on market demand. The boundaries of the District, Improvement Area No. 4 and the Future Improvement Areas are shown in the "MAP SHOWING BOUNDARIES OF IMPROVEMENT AREA NO. 1, IMPROVEMENT AREA NO. 2, IMPROVEMENT AREA NO. 3, IMPROVEMENT AREA NO. 4 AND THE FUTURE IMPROVEMENT AREAS OF THE DISTRICT" on page v.