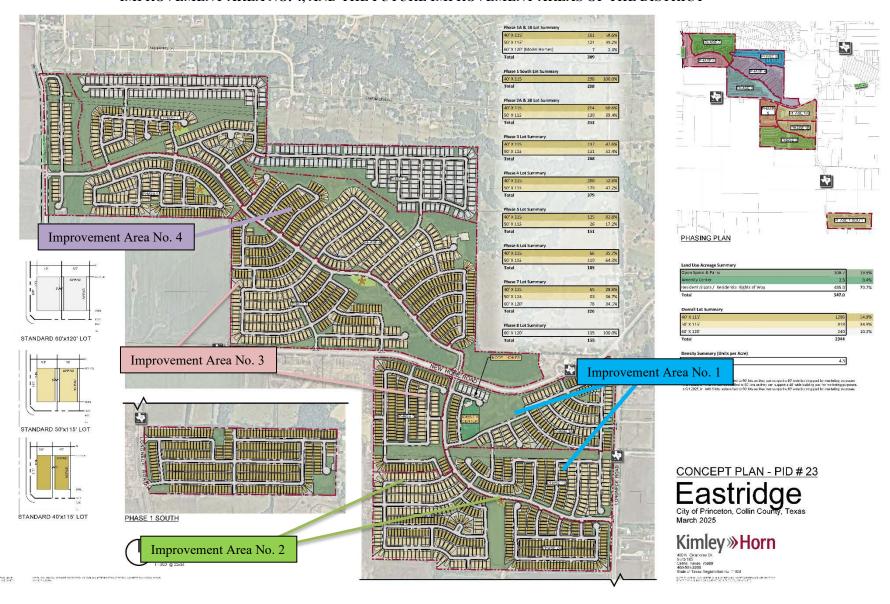

## MAP SHOWING BOUNDARIES OF IMPROVEMENT AREA NO. 1, IMPROVEMENT AREA NO. 2, IMPROVEMENT AREA NO. 3, IMPROVEMENT AREA NO. 4, AND THE FUTURE IMPROVEMENT AREAS OF THE DISTRICT

FOR PURPOSES OF COMPLIANCE WITH RULE 15C2-12 OF THE UNITED STATES SECURITIES AND EXCHANGE COMMISSION, AS AMENDED AND IN EFFECT ON THE DATE OF THIS PRELIMINARY LIMITED OFFERING MEMORANDUM (THE "RULE" OR "RULE 15C2-12"), THIS DOCUMENT CONSTITUTES AN "OFFICIAL STATEMENT" OF THE CITY WITH RESPECT TO THE BONDS THAT HAS BEEN "DEEMED FINAL" BY THE CITY AS OF ITS DATE EXCEPT FOR THE OMISSION OF NO MORE THAN THE INFORMATION PERMITTED BY RULE 15C2-12.

#### **Development Plan**

The Developers plan to develop the District in nine phases or improvement areas over four or five years. At full development, the District is expected to include approximately 2,344 single-family residences of 40', 50', and 60' front footage. The Developers have previously constructed certain public improvements (the "Authorized Improvements") benefitting, among other things, the areas in the District designated as "Improvement Area No. 1," "Improvement Area No. 2" and "Improvement Area No. 3" on the map shown on page v. The Developers continued development in the District with the area shown as "Phase 4" on the map shown on page v, which is referred to herein as "Improvement Area No. 4".

Improvement Area No. 4 consists of approximately 88 acres and is expected to include a total of 379 single-family residences in a mix of in a mix of 200 40' lots and 179 50' lots. See "– Status of Development in Improvement Area No. 4" and "THE DEVELOPMENT – Status of Development in Improvement Area No. 4."

The Developers anticipate that they will follow with the construction of certain internal public improvements (the "Future Improvement Area Improvements") benefitting future Improvement Areas (the "Future Improvement Areas") within the District based on market demand. The boundaries of the District, Improvement Area No. 4 and the Future Improvement Areas are shown in the "MAP SHOWING BOUNDARIES OF IMPROVEMENT AREA NO. 1, IMPROVEMENT AREA NO. 2, IMPROVEMENT AREA NO. 3, IMPROVEMENT AREA NO. 4 AND THE FUTURE IMPROVEMENT AREAS OF THE DISTRICT" on page v.