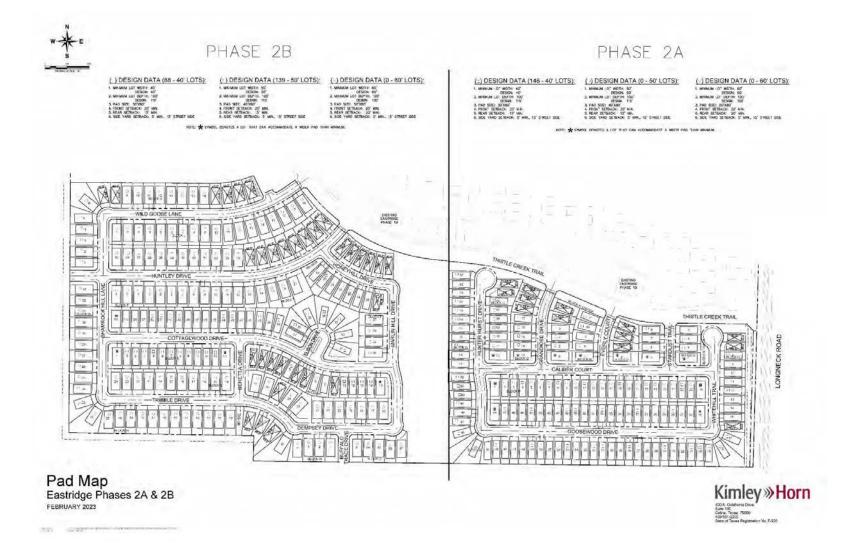

#### **Development Plan**

The Developers plan to develop the District in nine phases or improvement areas over four or five years. At full development, the District is expected to include approximately 2,344 single-family residences of 40', 50', and 60' front footage. The Developers have previously constructed certain public improvements (the "Authorized Improvements") benefitting, among other things, the areas in the District designated as "Improvement Area No. 1," "Improvement Area No. 2" and "Improvement Area No. 3" on the map shown on page v. The Developers continued development in the District with the area shown as "Phase 4" on the map shown on page v, which is referred to herein as "Improvement Area No. 4".

Improvement Area No. 4 consists of approximately 88 acres and is expected to include a total of 379 single-family residences in a mix of in a mix of 200 40' lots and 179 50' lots. See "– Status of Development in Improvement Area No. 4" and "THE DEVELOPMENT – Status of Development in Improvement Area No. 4."