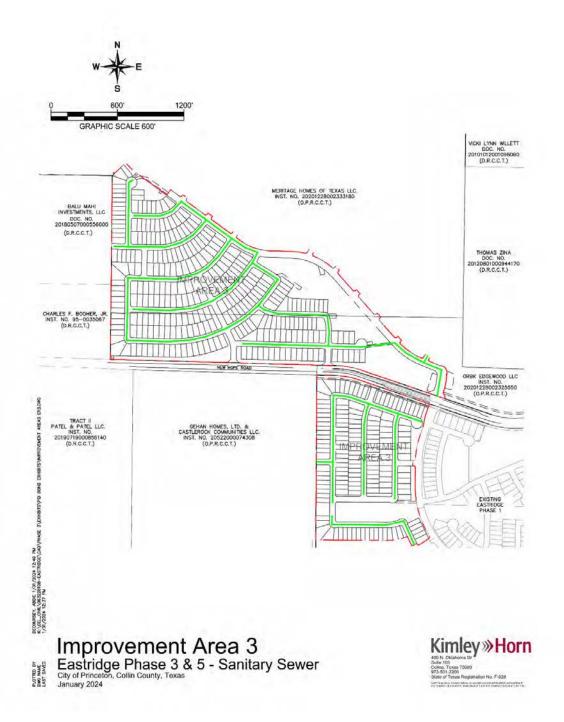

Improvement Area No. 4 consists of approximately 88 acres and is expected to include a total of 379 single-family residences in a mix of in a mix of 200 40' lots and 179 50' lots. See "– Status of Development in Improvement Area No. 4" and "THE DEVELOPMENT – Status of Development in Improvement Area No. 4."

#### Status of Development in Improvement Area No. 4

The Developers previously constructed certain "Phase 3 Authorized Improvements" (as such term is defined in the Service and Assessment Plan), a portion of which benefit Phase 4 (such portion, the "Allocable Phase 3 Authorized Improvements"). In addition, the Developers have constructed certain road improvements, water facilities, sanitary sewer facilities, storm drainage improvements, landscape and open space within public parks, rights-of-ways, and trails, and earthwork improvements, each of which benefit Phase 4 (such improvements, in addition to the Allocable Phase 3 Authorized Improvements that benefit Phase 4, the "Phase 4 Authorized Improvements"). The Phase 3 Authorized Improvements that are allocable to Improvement Area No. 4 and that portion of the Phase 4 Authorized Improvements that is allocable to Phase 4 together comprise the "Improvement Area No. 4 Improvements." The Phase 4 Authorized Improvements are expected to be completed in April 2025. See "THE IMPROVEMENT AREA NO. 4 IMPROVEMENTS." As of March 1, 2025, the Developers have expended approximately \$12,697,581 on constructing the Improvement Area No. 4 Improvements, which costs were funded with cash on hand or provided to the Developers as described under "THE DEVELOPERS – History and Financing of the District." Such costs are expected to be reimbursed to the Developers with proceeds of the Bonds. Home construction in Improvement Area No. 4 is expected to begin in May 2025.