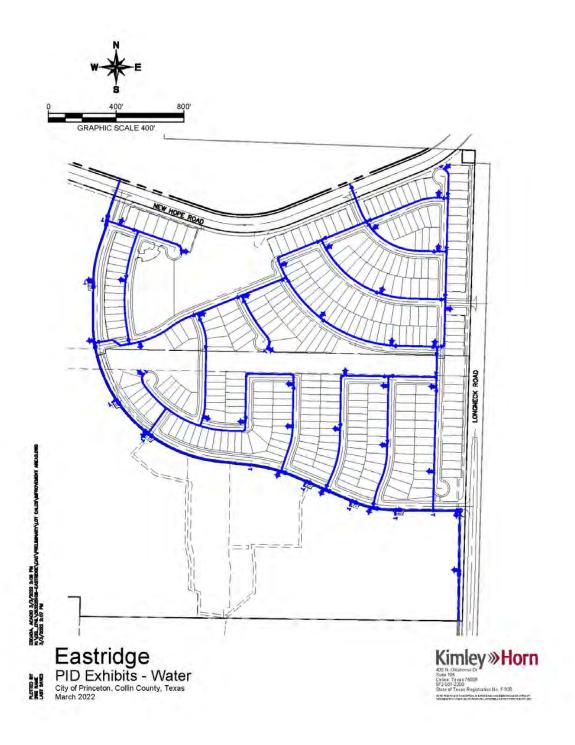

#### Status of Development in Improvement Area No. 4

The Developers previously constructed certain "Phase 3 Authorized Improvements" (as such term is defined in the Service and Assessment Plan), a portion of which benefit Phase 4 (such portion, the "Allocable Phase 3 Authorized Improvements"). In addition, the Developers have constructed certain road improvements, water facilities, sanitary sewer facilities, storm drainage improvements, landscape and open space within public parks, rights-of-ways, and trails, and earthwork improvements, each of which benefit Phase 4 (such improvements, in addition to the Allocable Phase 3 Authorized Improvements that benefit Phase 4, the "Phase 4 Authorized Improvements"). The Phase 3 Authorized Improvements that are allocable to Improvement Area No. 4 and that portion of the Phase 4 Authorized Improvements that is allocable to Phase 4 together comprise the "Improvement Area No. 4 Improvements." The Phase 4 Authorized Improvements are expected to be completed in April 2025. See "THE IMPROVEMENT AREA NO. 4 IMPROVEMENTS." As of March 1, 2025, the Developers have expended approximately \$12,697,581 on constructing the Improvement Area No. 4 Improvements, which costs were funded with cash on hand or provided to the Developers as described under "THE DEVELOPERS – History and Financing of the District." Such costs are expected to be reimbursed to the Developers with proceeds of the Bonds. Home construction in Improvement Area No. 4 is expected to begin in May 2025.