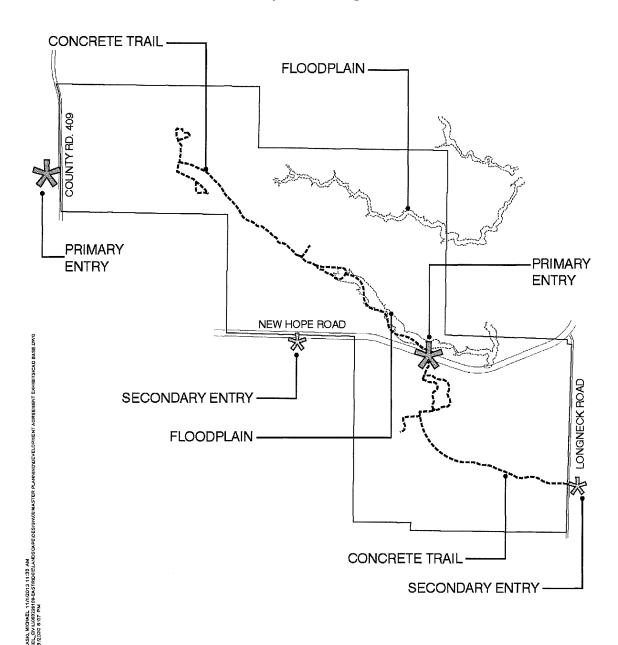

#### **Development Plan**

The Developers plan to develop the District in nine phases or improvement areas over four or five years. At full development, the District is expected to include approximately 2,344 single-family residences of 40', 50', and 60' front footage. The Developers have previously constructed certain public improvements (the "Authorized Improvements") benefitting, among other things, the areas in the District designated as "Improvement Area No. 1," "Improvement Area No. 2" and "Improvement Area No. 3" on the map shown on page v. The Developers continued development in the District with the area shown as "Phase 4" on the map shown on page v, which is referred to herein as "Improvement Area No. 4".

The Developers anticipate that they will follow with the construction of certain internal public improvements (the "Future Improvement Area Improvements") benefitting future Improvement Areas (the "Future Improvement Areas") within the District based on market demand. The boundaries of the District, Improvement Area No. 4 and the Future Improvement Areas are shown in the "MAP SHOWING BOUNDARIES OF IMPROVEMENT AREA NO. 1, IMPROVEMENT AREA NO. 2, IMPROVEMENT AREA NO. 3, IMPROVEMENT AREA NO. 4 AND THE FUTURE IMPROVEMENT AREAS OF THE DISTRICT" on page v.