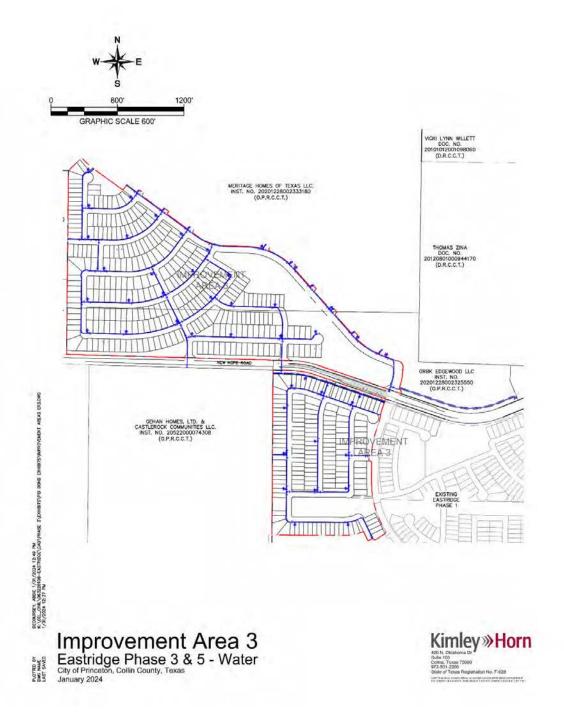

Improvement Area No. 4 consists of approximately 88 acres and is expected to include a total of 379 single-family residences in a mix of in a mix of 200 40' lots and 179 50' lots. See "– Status of Development in Improvement Area No. 4" and "THE DEVELOPMENT – Status of Development in Improvement Area No. 4."

#### Status of Development in Improvement Area No. 4

The Developers previously constructed certain "Phase 3 Authorized Improvements" (as such term is defined in the Service and Assessment Plan), a portion of which benefit Phase 4 (such portion, the "Allocable Phase 3 Authorized Improvements"). In addition, the Developers have constructed certain road improvements, water facilities, sanitary sewer facilities, storm drainage improvements, landscape and open space within public parks, rights-of-ways, and trails, and earthwork improvements, each of which benefit Phase 4 (such improvements, in addition to the Allocable Phase 3 Authorized Improvements that benefit Phase 4, the "Phase 4 Authorized Improvements"). The Phase 3 Authorized Improvements that are allocable to Improvement Area No. 4 and that portion of the Phase 4 Authorized Improvements that is allocable to Phase 4 together comprise the "Improvement Area No. 4 Improvements." The Phase 4 Authorized Improvements are expected to be completed in April 2025. See "THE IMPROVEMENT AREA NO. 4 IMPROVEMENTS." As of March 1, 2025, the Developers have expended approximately \$12,697,581 on constructing the Improvement Area No. 4 Improvements, which costs were funded with cash on hand or provided to the Developers as described under "THE DEVELOPERS – History and Financing of the District." Such costs are expected to be reimbursed to the Developers with proceeds of the Bonds. Home construction in Improvement Area No. 4 is expected to begin in May 2025.