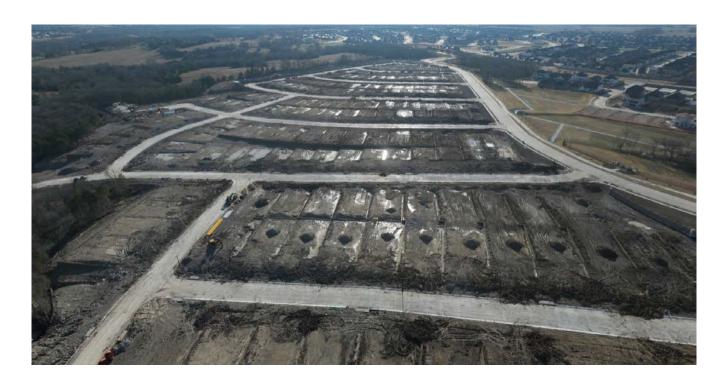

#### Status of Development in Improvement Area No. 4

The Developers previously constructed certain "Phase 3 Authorized Improvements" (as such term is defined in the Service and Assessment Plan), a portion of which benefit Phase 4 (such portion, the "Allocable Phase 3 Authorized Improvements"). In addition, the Developers have constructed certain road improvements, water facilities, sanitary sewer facilities, storm drainage improvements, landscape and open space within public parks, rights-of-ways, and trails, and earthwork improvements, each of which benefit Phase 4 (such improvements, in addition to the Allocable Phase 3 Authorized Improvements that benefit Phase 4, the "Phase 4 Authorized Improvements"). The Phase 3 Authorized Improvements that are allocable to Improvement Area No. 4 and that portion of the Phase 4 Authorized Improvements that is allocable to Phase 4 together comprise the "Improvement Area No. 4 Improvements." The Phase 4 Authorized Improvements are expected to be completed in April 2025. See "THE IMPROVEMENT AREA NO. 4 IMPROVEMENTS." As of March 1, 2025, the Developers have expended approximately \$12,697,581 on constructing the Improvement Area No. 4 Improvements, which costs were funded with cash on hand or provided to the Developers as described under "THE DEVELOPERS – History and Financing of the District." Such costs are expected to be reimbursed to the Developers with proceeds of the Bonds. Home construction in Improvement Area No. 4 is expected to begin in May 2025.

#### Homebuilders in Improvement Area No. 4

Of the 379 homes to be constructed in Improvement Area No. 4, 189 will be constructed by GRBK's homebuilder, Trophy Signature Homes ("Trophy"). GRBK and Trophy are both wholly owned subsidiaries of Green Brick Partners, Inc., a publicly traded Delaware corporation. The remaining 190 homes in Improvement Area No. 4 will be constructed by Meritage. Home construction in Improvement Area No. 4 is expected to begin in May 2025.