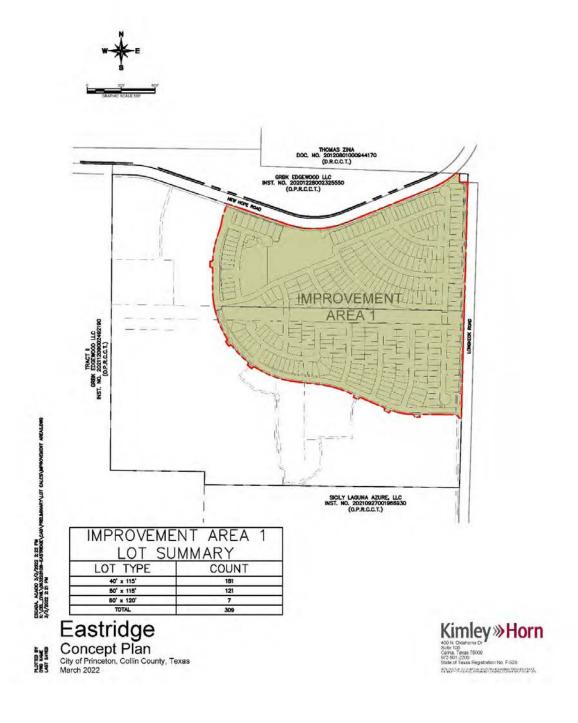

#### **Development Plan**

The Developers plan to develop the District in nine phases or improvement areas over four or five years. At full development, the District is expected to include approximately 2,344 single-family residences of 40', 50', and 60' front footage. The Developers have previously constructed certain public improvements (the "Authorized Improvements") benefitting, among other things, the areas in the District designated as "Improvement Area No. 1," "Improvement Area No. 2" and "Improvement Area No. 3" on the map shown on page v. The Developers continued development in the District with the area shown as "Phase 4" on the map shown on page v, which is referred to herein as "Improvement Area No. 4".

#### **Prior Bonds**

To finance a portion of the costs of certain improvements (the "Improvement Area No. 1 Improvements") that benefitted the first phase of development in the District ("Improvement Area No. 1"), the City previously issued its \$11,209,000 City of Princeton, Texas, Special Assessment Revenue Bonds, Series 2022 (Eastridge Public Improvement District Improvement Area No. 1 Project) (the "Improvement Area No. 1 Bonds"). The Improvement Area No. 1 Bonds are secured by a pledge of and a lien upon certain pledged revenues, consisting primarily of the assessments levied on Improvement Area No. 1 of the District (the "Improvement Area No. 1 Assessments"). The Improvement Area No. 1 Assessments are not pledged to and do not secure the Bonds.