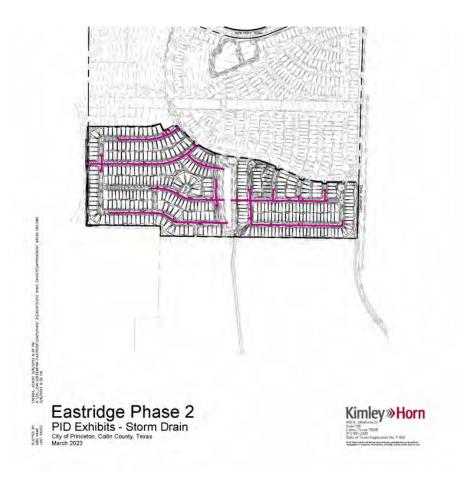

#### Status of Development in Improvement Area No. 4

The Developers previously constructed certain "Phase 3 Authorized Improvements" (as such term is defined in the Service and Assessment Plan), a portion of which benefit Phase 4 (such portion, the "Allocable Phase 3 Authorized Improvements"). In addition, the Developers have constructed certain road improvements, water facilities, sanitary sewer facilities, storm drainage improvements, landscape and open space within public parks, rights-of-ways, and trails, and earthwork improvements, each of which benefit Phase 4 (such improvements, in addition to the Allocable Phase 3 Authorized Improvements that benefit Phase 4, the "Phase 4 Authorized Improvements"). The Phase 3 Authorized Improvements that are allocable to Improvement Area No. 4 and that portion of the Phase 4 Authorized Improvements that is allocable to Phase 4 together comprise the "Improvement Area No. 4 Improvements." The Phase 4 Authorized Improvements are expected to be completed in April 2025. See "THE IMPROVEMENT AREA NO. 4 IMPROVEMENTS." As of March 1, 2025, the Developers have expended approximately \$12,697,581 on constructing the Improvement Area No. 4 Improvements, which costs were funded with cash on hand or provided to the Developers as described under "THE DEVELOPERS – History and Financing of the District." Such costs are expected to be reimbursed to the Developers with proceeds of the Bonds. Home construction in Improvement Area No. 4 is expected to begin in May 2025.