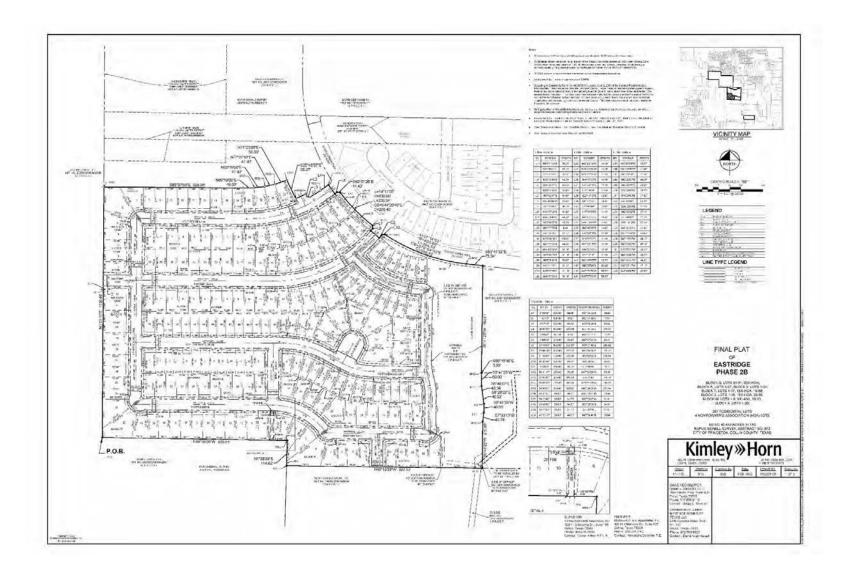

#### **Development Plan**

The Developers plan to develop the District in nine phases or improvement areas over four or five years. At full development, the District is expected to include approximately 2,344 single-family residences of 40', 50', and 60' front footage. The Developers have previously constructed certain public improvements (the "Authorized Improvements") benefitting, among other things, the areas in the District designated as "Improvement Area No. 1," "Improvement Area No. 2" and "Improvement Area No. 3" on the map shown on page v. The Developers continued development in the District with the area shown as "Phase 4" on the map shown on page v, which is referred to herein as "Improvement Area No. 4".

Improvement Area No. 4 consists of approximately 88 acres and is expected to include a total of 379 single-family residences in a mix of in a mix of 200 40' lots and 179 50' lots. See "– Status of Development in Improvement Area No. 4" and "THE DEVELOPMENT – Status of Development in Improvement Area No. 4."