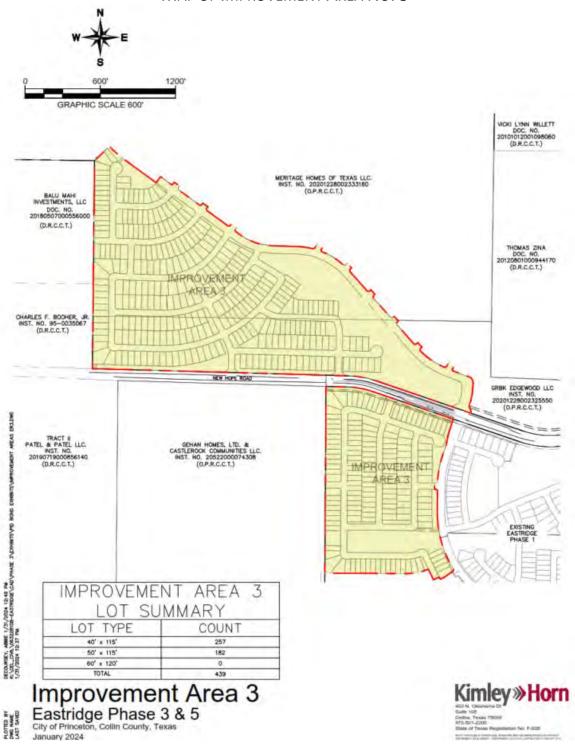

#### **Development Plan**

The Developers plan to develop the District in nine phases or improvement areas over four or five years. At full development, the District is expected to include approximately 2,344 single-family residences of 40', 50', and 60' front footage. The Developers have previously constructed certain public improvements (the "Authorized Improvements") benefitting, among other things, the areas in the District designated as "Improvement Area No. 1," "Improvement Area No. 2" and "Improvement Area No. 3" on the map shown on page v. The Developers continued development in the District with the area shown as "Phase 4" on the map shown on page v, which is referred to herein as "Improvement Area No. 4".

To finance a portion of the costs of certain improvements (the "Improvement Area No. 3 Improvements") that benefitted the third phase of development in the District ("Improvement Area No. 3"), the City previously issued its \$17,342,000 City of Princeton, Texas, Special Assessment Revenue Bonds, Series 2023 (Eastridge Public Improvement District Improvement Area No. 3 Project) (the "Improvement Area No. 3 Bonds"). The Improvement Area No. 3 Bonds are secured by a pledge of and a lien upon certain pledged revenues, consisting primarily of the assessments levied on Improvement Area No. 3 of the District (the "Improvement Area No. 3 Assessments"). The Improvement Area No. 3 Assessments are not pledged to and do not secure the Bonds.