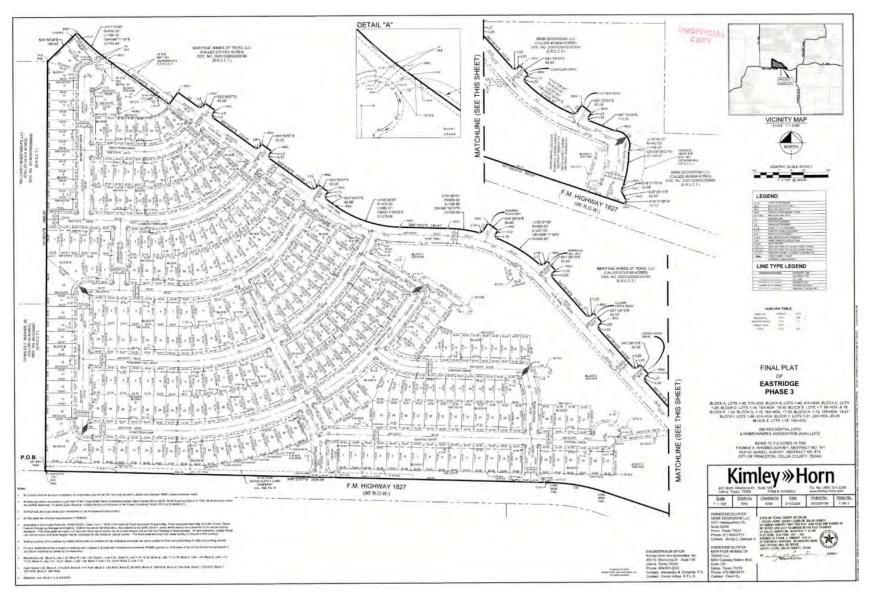

#### Status of Development in Improvement Area No. 4

The Developers previously constructed certain "Phase 3 Authorized Improvements" (as such term is defined in the Service and Assessment Plan), a portion of which benefit Phase 4 (such portion, the "Allocable Phase 3 Authorized Improvements"). In addition, the Developers have constructed certain road improvements, water facilities, sanitary sewer facilities, storm drainage improvements, landscape and open space within public parks, rights-of-ways, and trails, and earthwork improvements, each of which benefit Phase 4 (such improvements, in addition to the Allocable Phase 3 Authorized Improvements that benefit Phase 4, the "Phase 4 Authorized Improvements"). The Phase 3 Authorized Improvements that are allocable to Improvement Area No. 4 and that portion of the Phase 4 Authorized Improvements that is allocable to Phase 4 together comprise the "Improvement Area No. 4 Improvements." The Phase 4 Authorized Improvements are expected to be completed in April 2025. See "THE IMPROVEMENT AREA NO. 4 IMPROVEMENTS." As of March 1, 2025, the Developers have expended approximately \$12,697,581 on constructing the Improvement Area No. 4 Improvements, which costs were funded with cash on hand or provided to the Developers as described under "THE DEVELOPERS – History and Financing of the District." Such costs are expected to be reimbursed to the Developers with proceeds of the Bonds. Home construction in Improvement Area No. 4 is expected to begin in May 2025.

#### Homebuilders in Improvement Area No. 4

Of the 379 homes to be constructed in Improvement Area No. 4, 189 will be constructed by GRBK's homebuilder, Trophy Signature Homes ("Trophy"). GRBK and Trophy are both wholly owned subsidiaries of Green Brick Partners, Inc., a publicly traded Delaware corporation. The remaining 190 homes in Improvement Area No. 4 will be constructed by Meritage. Home construction in Improvement Area No. 4 is expected to begin in May 2025.