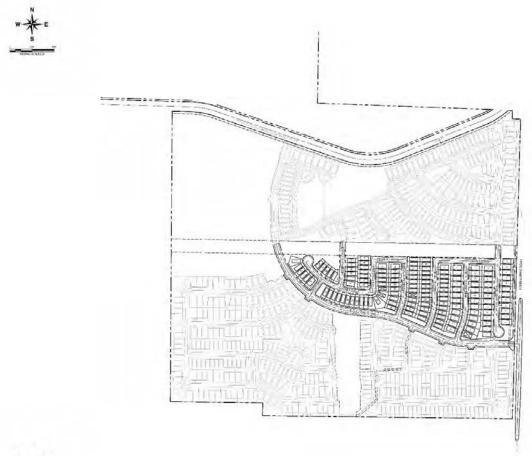

#### **Development Plan**

The Developers plan to develop the District in nine phases or improvement areas over four or five years. At full development, the District is expected to include approximately 2,344 single-family residences of 40', 50', and 60' front footage. The Developers have previously constructed certain public improvements (the "Authorized Improvements") benefitting, among other things, the areas in the District designated as "Improvement Area No. 1," "Improvement Area No. 2" and "Improvement Area No. 3" on the map shown on page v. The Developers continued development in the District with the area shown as "Phase 4" on the map shown on page v, which is referred to herein as "Improvement Area No. 4".

Improvement Area No. 4 consists of approximately 88 acres and is expected to include a total of 379 single-family residences in a mix of in a mix of 200 40' lots and 179 50' lots. See "– Status of Development in Improvement Area No. 4" and "THE DEVELOPMENT – Status of Development in Improvement Area No. 4."

The Developers anticipate that they will follow with the construction of certain internal public improvements (the "Future Improvement Area Improvements") benefitting future Improvement Areas (the "Future Improvement Areas") within the District based on market demand. The boundaries of the District, Improvement Area No. 4 and the Future Improvement Areas are shown in the "MAP SHOWING BOUNDARIES OF IMPROVEMENT AREA NO. 1, IMPROVEMENT AREA NO. 2, IMPROVEMENT AREA NO. 3, IMPROVEMENT AREA NO. 4 AND THE FUTURE IMPROVEMENT AREAS OF THE DISTRICT" on page v.