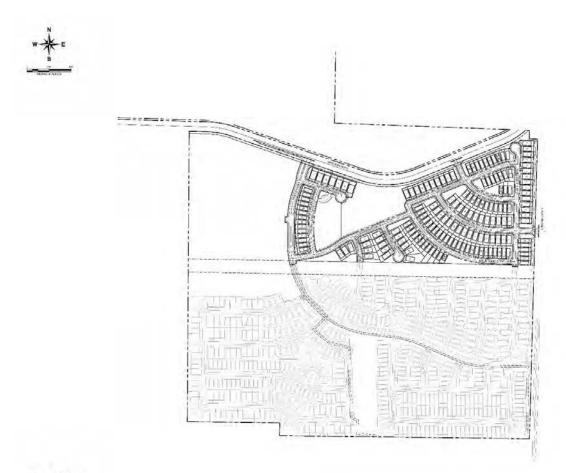

#### **Development Plan**

The Developers plan to develop the District in nine phases or improvement areas over four or five years. At full development, the District is expected to include approximately 2,344 single-family residences of 40', 50', and 60' front footage. The Developers have previously constructed certain public improvements (the "Authorized Improvements") benefitting, among other things, the areas in the District designated as "Improvement Area No. 1," "Improvement Area No. 2" and "Improvement Area No. 3" on the map shown on page v. The Developers continued development in the District with the area shown as "Phase 4" on the map shown on page v, which is referred to herein as "Improvement Area No. 4".

Improvement Area No. 4 consists of approximately 88 acres and is expected to include a total of 379 single-family residences in a mix of in a mix of 200 40' lots and 179 50' lots. See "– Status of Development in Improvement Area No. 4" and "THE DEVELOPMENT – Status of Development in Improvement Area No. 4."

The Developers anticipate that they will follow with the construction of certain internal public improvements (the "Future Improvement Area Improvements") benefitting future Improvement Areas (the "Future Improvement Areas") within the District based on market demand. The boundaries of the District, Improvement Area No. 4 and the Future Improvement Areas are shown in the "MAP SHOWING BOUNDARIES OF IMPROVEMENT AREA NO. 1, IMPROVEMENT AREA NO. 2, IMPROVEMENT AREA NO. 3, IMPROVEMENT AREA NO. 4 AND THE FUTURE IMPROVEMENT AREAS OF THE DISTRICT" on page v.