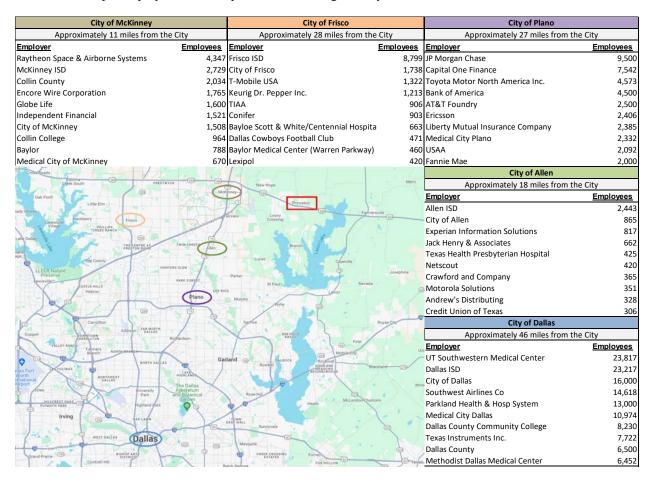

897              |
| Walmart                               | 300              |
| City of Princeton                     | 193              |
| McDonald's                            | 36               |
| Jack in the Box                       | 25               |
| Charley's Concrete                    | 20               |
| Tractor Supply                        | 19               |
| Taco Bell                             | 12               |
| Citizens State Bank                   | 10               |

<sup>(1)</sup> Source: Municipal Advisory Council of Texas and the City.

<sup>(1)</sup> Source: Texas Workforce Commission. (2) Data through December 2024.

### **Surrounding Economic Activity**

The major employers in municipalities surrounding the City are set forth in the table below.



Source: Municipal Advisory Council of Texas

# APPENDIX B

# FORM OF INDENTURE



# **INDENTURE OF TRUST**

By and Between

# **CITY OF PRINCETON, TEXAS**

and

REGIONS BANK as Trustee

DATED AS OF APRIL 1, 2025

**SECURING** 

\$[15,253,000]

CITY OF PRINCETON, TEXAS
SPECIAL ASSESSMENT REVENUE BONDS, SERIES 2025
(EASTRIDGE PUBLIC IMPROVEMENT DISTRICT IMPROVEMENT
AREA NO. 4 PROJECT)

# **TABLE OF CONTENTS**

|               |                                                                     | Page |
|---------------|---------------------------------------------------------------------|------|
| ARTICLE I     | DEFINITIONS, FINDINGS AND INTERPRETATION                            | 4    |
| Section 1.1.  | Definitions                                                         | 4    |
| Sect