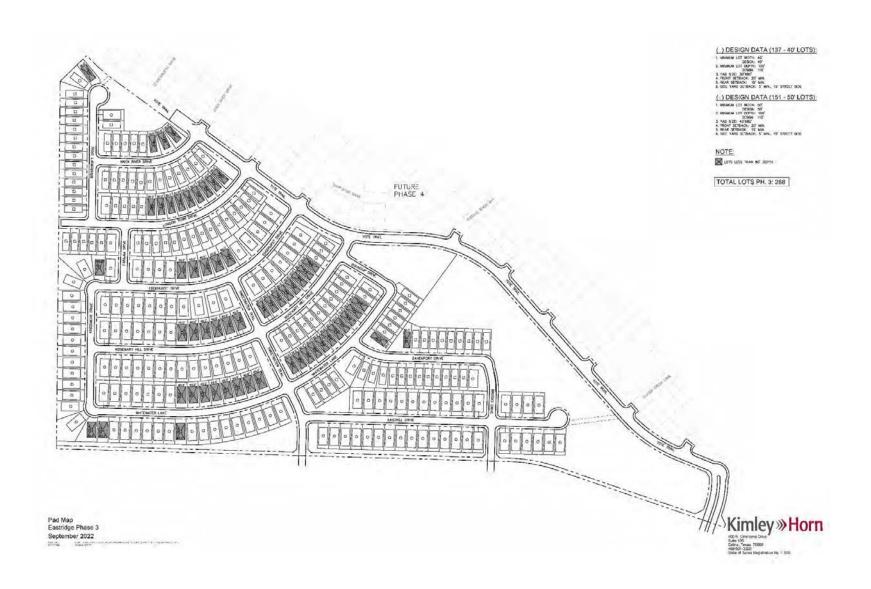

#### **Development Plan**

The Developers plan to develop the District in nine phases or improvement areas over four or five years. At full development, the District is expected to include approximately 2,344 single-family residences of 40', 50', and 60' front footage. The Developers have previously constructed certain public improvements (the "Authorized Improvements") benefitting, among other things, the areas in the District designated as "Improvement Area No. 1," "Improvement Area No. 2" and "Improvement Area No. 3" on the map shown on page v. The Developers continued development in the District with the area shown as "Phase 4" on the map shown on page v, which is referred to herein as "Improvement Area No. 4".

The Developers anticipate that they will follow with the construction of certain internal public improvements (the "Future Improvement Area Improvements") benefitting future Improvement Areas (the "Future Improvement Areas") within the District based on market demand. The boundaries of the District, Improvement Area No. 4 and the Future Improvement Areas are shown in the "MAP SHOWING BOUNDARIES OF IMPROVEMENT AREA NO. 1, IMPROVEMENT AREA NO. 2, IMPROVEMENT AREA NO. 3, IMPROVEMENT AREA NO. 4 AND THE FUTURE IMPROVEMENT AREAS OF THE DISTRICT" on page v.