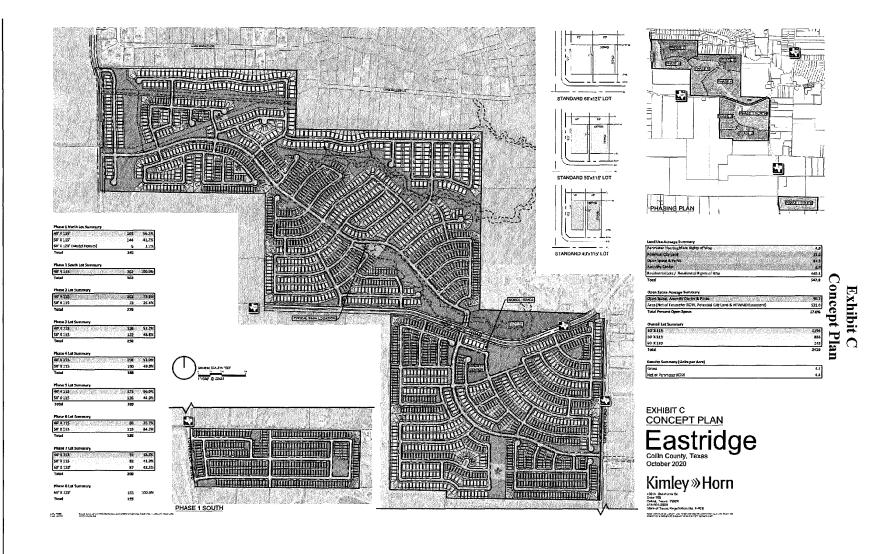

#### **Development Plan**

The Developers plan to develop the District in nine phases or improvement areas over four or five years. At full development, the District is expected to include approximately 2,344 single-family residences of 40', 50', and 60' front footage. The Developers have previously constructed certain public improvements (the "Authorized Improvements") benefitting, among other things, the areas in the District designated as "Improvement Area No. 1," "Improvement Area No. 2" and "Improvement Area No. 3" on the map shown on page v. The Developers continued development in the District with the area shown as "Phase 4" on the map shown on page v, which is referred to herein as "Improvement Area No. 4".

Improvement Area No. 4 consists of approximately 88 acres and is expected to include a total of 379 single-family residences in a mix of in a mix of 200 40' lots and 179 50' lots. See "– Status of Development in Improvement Area No. 4" and "THE DEVELOPMENT – Status of Development in Improvement Area No. 4."