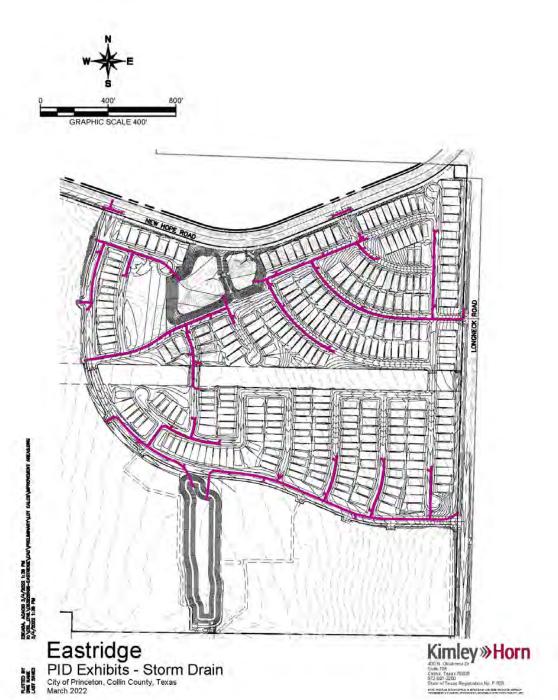

#### Status of Development in Improvement Area No. 4

The Developers previously constructed certain "Phase 3 Authorized Improvements" (as such term is defined in the Service and Assessment Plan), a portion of which benefit Phase 4 (such portion, the "Allocable Phase 3 Authorized Improvements"). In addition, the Developers have constructed certain road improvements, water facilities, sanitary sewer facilities, storm drainage improvements, landscape and open space within public parks, rights-of-ways, and trails, and earthwork improvements, each of which benefit Phase 4 (such improvements, in addition to the Allocable Phase 3 Authorized Improvements that benefit Phase 4, the "Phase 4 Authorized Improvements"). The Phase 3 Authorized Improvements that are allocable to Improvement Area No. 4 and that portion of the Phase 4 Authorized Improvements that is allocable to Phase 4 together comprise the "Improvement Area No. 4 Improvements." The Phase 4 Authorized Improvements are expected to be completed in April 2025. See "THE IMPROVEMENT AREA NO. 4 IMPROVEMENTS." As of March 1, 2025, the Developers have expended approximately \$12,697,581 on constructing the Improvement Area No. 4 Improvements, which costs were funded with cash on hand or provided to the Developers as described under "THE DEVELOPERS – History and Financing of the District." Such costs are expected to be reimbursed to the Developers with proceeds of the Bonds. Home construction in Improvement Area No. 4 is expected to begin in May 2025.