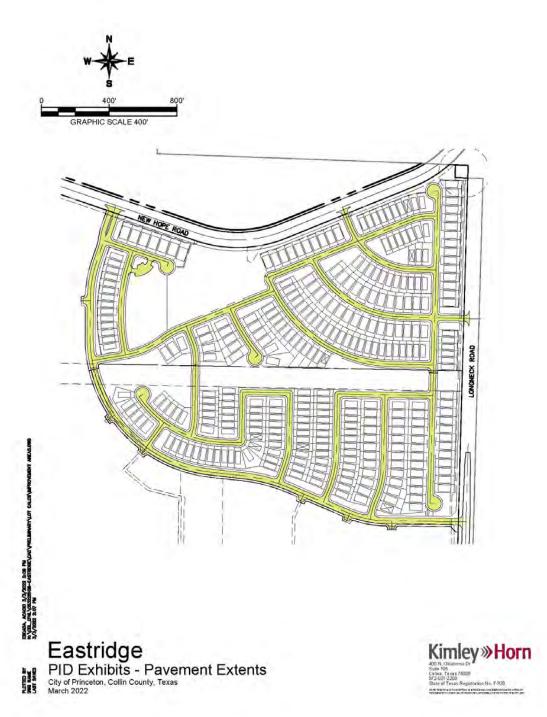

#### **Development Plan**

The Developers plan to develop the District in nine phases or improvement areas over four or five years. At full development, the District is expected to include approximately 2,344 single-family residences of 40', 50', and 60' front footage. The Developers have previously constructed certain public improvements (the "Authorized Improvements") benefitting, among other things, the areas in the District designated as "Improvement Area No. 1," "Improvement Area No. 2" and "Improvement Area No. 3" on the map shown on page v. The Developers continued development in the District with the area shown as "Phase 4" on the map shown on page v, which is referred to herein as "Improvement Area No. 4".

Improvement Area No. 4 consists of approximately 88 acres and is expected to include a total of 379 single-family residences in a mix of in a mix of 200 40' lots and 179 50' lots. See "– Status of Development in Improvement Area No. 4" and "THE DEVELOPMENT – Status of Development in Improvement Area No. 4."

The Developers anticipate that they will follow with the construction of certain internal public improvements (the "Future Improvement Area Improvements") benefitting future Improvement Areas (the "Future Improvement Areas") within the District based on market demand. The boundaries of the District, Improvement Area No. 4 and the Future Improvement Areas are shown in the "MAP SHOWING BOUNDARIES OF IMPROVEMENT AREA NO. 1, IMPROVEMENT AREA NO. 2, IMPROVEMENT AREA NO. 3, IMPROVEMENT AREA NO. 4 AND THE FUTURE IMPROVEMENT AREAS OF THE DISTRICT" on page v.