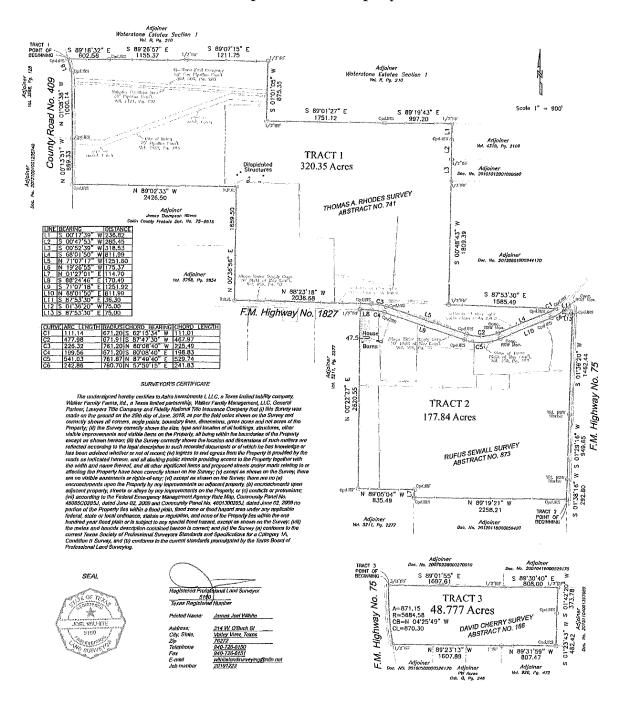

#### **Development Plan**

The Developers plan to develop the District in nine phases or improvement areas over four or five years. At full development, the District is expected to include approximately 2,344 single-family residences of 40', 50', and 60' front footage. The Developers have previously constructed certain public improvements (the "Authorized Improvements") benefitting, among other things, the areas in the District designated as "Improvement Area No. 1," "Improvement Area No. 2" and "Improvement Area No. 3" on the map shown on page v. The Developers continued development in the District with the area shown as "Phase 4" on the map shown on page v, which is referred to herein as "Improvement Area No. 4".

Improvement Area No. 4 consists of approximately 88 acres and is expected to include a total of 379 single-family residences in a mix of in a mix of 200 40' lots and 179 50' lots. See "– Status of Development in Improvement Area No. 4" and "THE DEVELOPMENT – Status of Development in Improvement Area No. 4."

The Developers anticipate that they will follow with the construction of certain internal public improvements (the "Future Improvement Area Improvements") benefitting future Improvement Areas (the "Future Improvement Areas") within the District based on market demand. The boundaries of the District, Improvement Area No. 4 and the Future Improvement Areas are shown in the "MAP SHOWING BOUNDARIES OF IMPROVEMENT AREA NO. 1, IMPROVEMENT AREA NO. 2, IMPROVEMENT AREA NO. 3, IMPROVEMENT AREA NO. 4 AND THE FUTURE IMPROVEMENT AREAS OF THE DISTRICT" on page v.