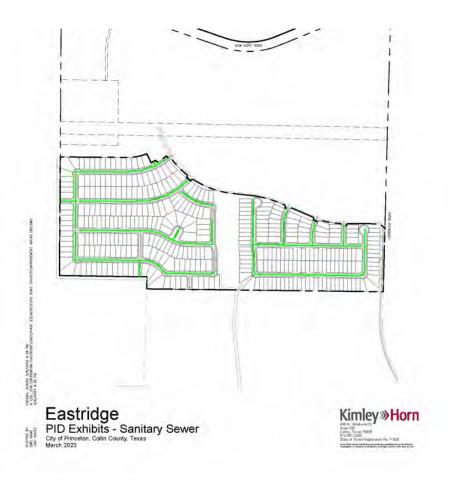

#### Status of Development in Improvement Area No. 4

The Developers previously constructed certain "Phase 3 Authorized Improvements" (as such term is defined in the Service and Assessment Plan), a portion of which benefit Phase 4 (such portion, the "Allocable Phase 3 Authorized Improvements"). In addition, the Developers have constructed certain road improvements, water facilities, sanitary sewer facilities, storm drainage improvements, landscape and open space within public parks, rights-of-ways, and trails, and earthwork improvements, each of which benefit Phase 4 (such improvements, in addition to the Allocable Phase 3 Authorized Improvements that benefit Phase 4, the "Phase 4 Authorized Improvements"). The Phase 3 Authorized Improvements that are allocable to Improvement Area No. 4 and that portion of the Phase 4 Authorized Improvements that is allocable to Phase 4 together comprise the "Improvement Area No. 4 Improvements." The Phase 4 Authorized Improvements are expected to be completed in April 2025. See "THE IMPROVEMENT AREA NO. 4 IMPROVEMENTS." As of March 1, 2025, the Developers have expended approximately \$12,697,581 on constructing the Improvement Area No. 4 Improvements, which costs were funded with cash on hand or provided to the Developers as described under "THE DEVELOPERS – History and Financing of the District." Such costs are expected to be reimbursed to the Developers with proceeds of the Bonds. Home construction in Improvement Area No. 4 is expected to begin in May 2025.