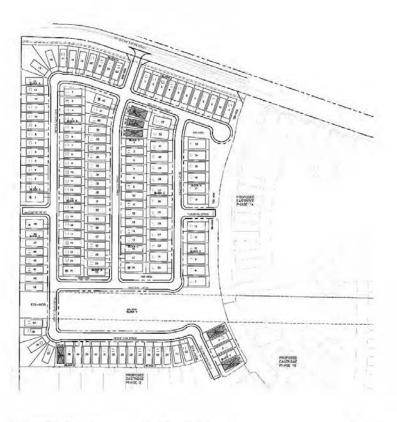

#### **Development Plan**

The Developers plan to develop the District in nine phases or improvement areas over four or five years. At full development, the District is expected to include approximately 2,344 single-family residences of 40', 50', and 60' front footage. The Developers have previously constructed certain public improvements (the "Authorized Improvements") benefitting, among other things, the areas in the District designated as "Improvement Area No. 1," "Improvement Area No. 2" and "Improvement Area No. 3" on the map shown on page v. The Developers continued development in the District with the area shown as "Phase 4" on the map shown on page v, which is referred to herein as "Improvement Area No. 4".

The Developers anticipate that they will follow with the construction of certain internal public improvements (the "Future Improvement Area Improvements") benefitting future Improvement Areas (the "Future Improvement Areas") within the District based on market demand. The boundaries of the District, Improvement Area No. 4 and the Future Improvement Areas are shown in the "MAP SHOWING BOUNDARIES OF IMPROVEMENT AREA NO. 1, IMPROVEMENT AREA NO. 2, IMPROVEMENT AREA NO. 3, IMPROVEMENT AREA NO. 4 AND THE FUTURE IMPROVEMENT AREAS OF THE DISTRICT" on page v.