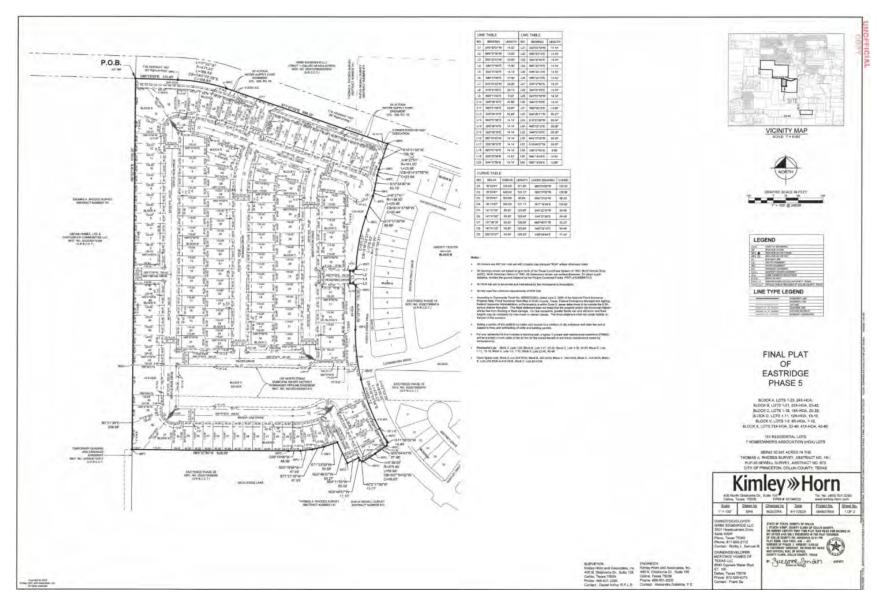

#### **Development Plan**

The Developers plan to develop the District in nine phases or improvement areas over four or five years. At full development, the District is expected to include approximately 2,344 single-family residences of 40', 50', and 60' front footage. The Developers have previously constructed certain public improvements (the "Authorized Improvements") benefitting, among other things, the areas in the District designated as "Improvement Area No. 1," "Improvement Area No. 2" and "Improvement Area No. 3" on the map shown on page v. The Developers continued development in the District with the area shown as "Phase 4" on the map shown on page v, which is referred to herein as "Improvement Area No. 4".

The Developers anticipate that they will follow with the construction of certain internal public improvements (the "Future Improvement Area Improvements") benefitting future Improvement Areas (the "Future Improvement Areas") within the District based on market demand. The boundaries of the District, Improvement Area No. 4 and the Future Improvement Areas are shown in the "MAP SHOWING BOUNDARIES OF IMPROVEMENT AREA NO. 1, IMPROVEMENT AREA NO. 2, IMPROVEMENT AREA NO. 3, IMPROVEMENT AREA NO. 4 AND THE FUTURE IMPROVEMENT AREAS OF THE DISTRICT" on page v.