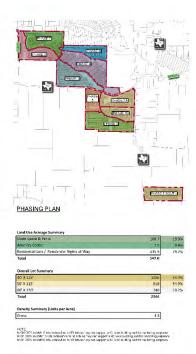

#### **Development Plan**

The Developers plan to develop the District in nine phases or improvement areas over four or five years. At full development, the District is expected to include approximately 2,344 single-family residences of 40', 50', and 60' front footage. The Developers have previously constructed certain public improvements (the "Authorized Improvements") benefitting, among other things, the areas in the District designated as "Improvement Area No. 1," "Improvement Area No. 2" and "Improvement Area No. 3" on the map shown on page v. The Developers continued development in the District with the area shown as "Phase 4" on the map shown on page v, which is referred to herein as "Improvement Area No. 4".

Improvement Area No. 4 consists of approximately 88 acres and is expected to include a total of 379 single-family residences in a mix of in a mix of 200 40' lots and 179 50' lots. See "– Status of Development in Improvement Area No. 4" and "THE DEVELOPMENT – Status of Development in Improvement Area No. 4."