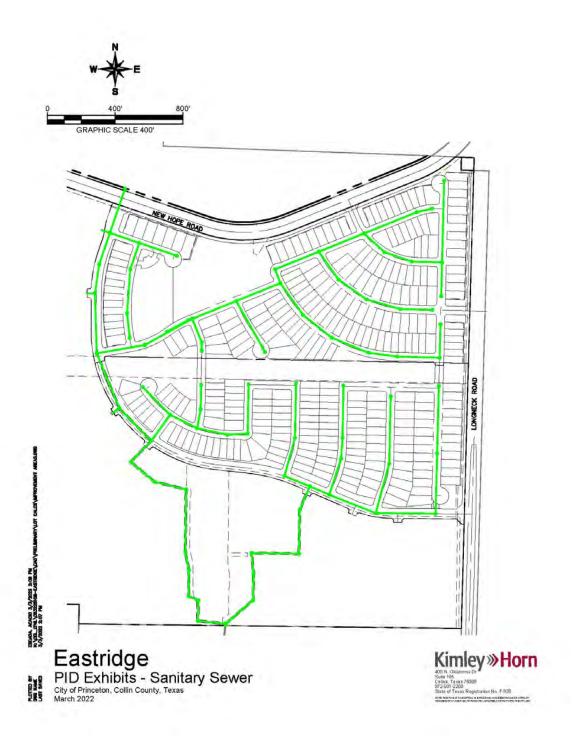

#### Status of Development in Improvement Area No. 4

The Developers previously constructed certain "Phase 3 Authorized Improvements" (as such term is defined in the Service and Assessment Plan), a portion of which benefit Phase 4 (such portion, the "Allocable Phase 3 Authorized Improvements"). In addition, the Developers have constructed certain road improvements, water facilities, sanitary sewer facilities, storm drainage improvements, landscape and open space within public parks, rights-of-ways, and trails, and earthwork improvements, each of which benefit Phase 4 (such improvements, in addition to the Allocable Phase 3 Authorized Improvements that benefit Phase 4, the "Phase 4 Authorized Improvements"). The Phase 3 Authorized Improvements that are allocable to Improvement Area No. 4 and that portion of the Phase 4 Authorized Improvements that is allocable to Phase 4 together comprise the "Improvement Area No. 4 Improvements." The Phase 4 Authorized Improvements are expected to be completed in April 2025. See "THE IMPROVEMENT AREA NO. 4 IMPROVEMENTS." As of March 1, 2025, the Developers have expended approximately \$12,697,581 on constructing the Improvement Area No. 4 Improvements, which costs were funded with cash on hand or provided to the Developers as described under "THE DEVELOPERS – History and Financing of the District." Such costs are expected to be reimbursed to the Developers with proceeds of the Bonds. Home construction in Improvement Area No. 4 is expected to begin in May 2025.