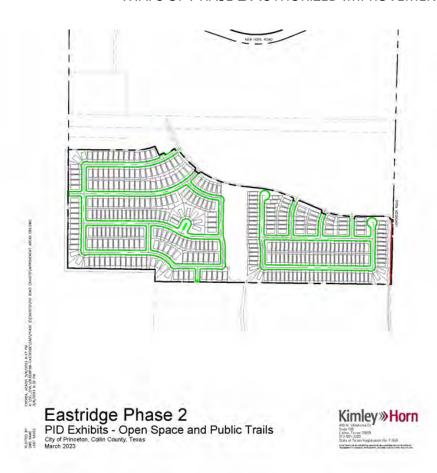

#### **Development Plan**

The Developers plan to develop the District in nine phases or improvement areas over four or five years. At full development, the District is expected to include approximately 2,344 single-family residences of 40', 50', and 60' front footage. The Developers have previously constructed certain public improvements (the "Authorized Improvements") benefitting, among other things, the areas in the District designated as "Improvement Area No. 1," "Improvement Area No. 2" and "Improvement Area No. 3" on the map shown on page v. The Developers continued development in the District with the area shown as "Phase 4" on the map shown on page v, which is referred to herein as "Improvement Area No. 4".

The Developers anticipate that they will follow with the construction of certain internal public improvements (the "Future Improvement Area Improvements") benefitting future Improvement Areas (the "Future Improvement Areas") within the District based on market demand. The boundaries of the District, Improvement Area No. 4 and the Future Improvement Areas are shown in the "MAP SHOWING BOUNDARIES OF IMPROVEMENT AREA NO. 1, IMPROVEMENT AREA NO. 2, IMPROVEMENT AREA NO. 3, IMPROVEMENT AREA NO. 4 AND THE FUTURE IMPROVEMENT AREAS OF THE DISTRICT" on page v.