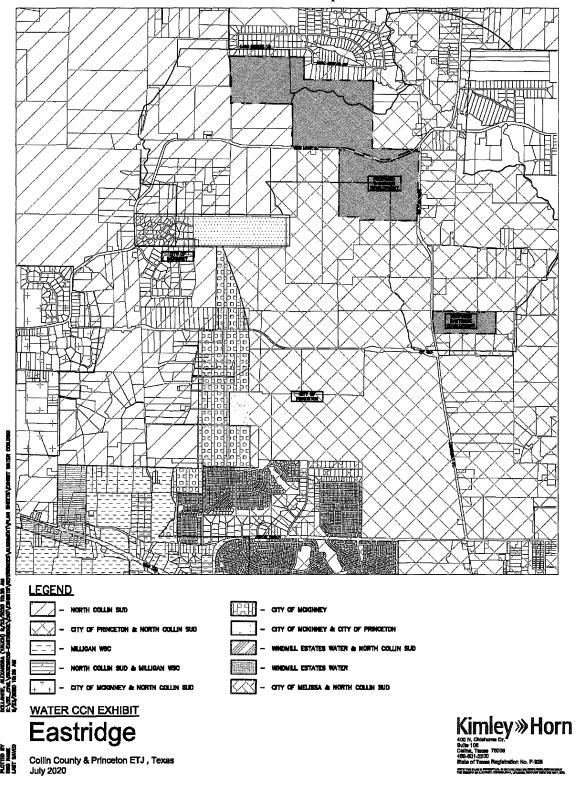

#### **Development Plan**

The Developers plan to develop the District in nine phases or improvement areas over four or five years. At full development, the District is expected to include approximately 2,344 single-family residences of 40', 50', and 60' front footage. The Developers have previously constructed certain public improvements (the "Authorized Improvements") benefitting, among other things, the areas in the District designated as "Improvement Area No. 1," "Improvement Area No. 2" and "Improvement Area No. 3" on the map shown on page v. The Developers continued development in the District with the area shown as "Phase 4" on the map shown on page v, which is referred to herein as "Improvement Area No. 4".

The Developers anticipate that they will follow with the construction of certain internal public improvements (the "Future Improvement Area Improvements") benefitting future Improvement Areas (the "Future Improvement Areas") within the District based on market demand. The boundaries of the District, Improvement Area No. 4 and the Future Improvement Areas are shown in the "MAP SHOWING BOUNDARIES OF IMPROVEMENT AREA NO. 1, IMPROVEMENT AREA NO. 2, IMPROVEMENT AREA NO. 3, IMPROVEMENT AREA NO. 4 AND THE FUTURE IMPROVEMENT AREAS OF THE DISTRICT" on page v.