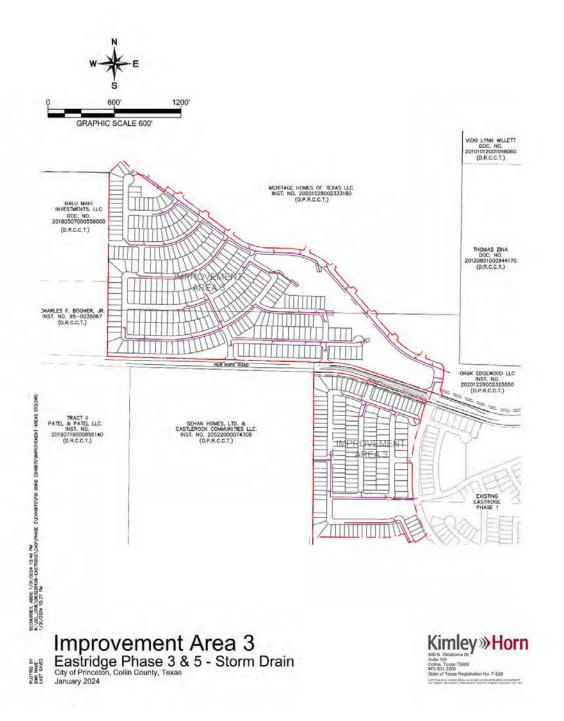

Improvement Area No. 4 consists of approximately 88 acres and is expected to include a total of 379 single-family residences in a mix of in a mix of 200 40' lots and 179 50' lots. See "– Status of Development in Improvement Area No. 4" and "THE DEVELOPMENT – Status of Development in Improvement Area No. 4."

#### Status of Development in Improvement Area No. 4

The Developers previously constructed certain "Phase 3 Authorized Improvements" (as such term is defined in the Service and Assessment Plan), a portion of which benefit Phase 4 (such portion, the "Allocable Phase 3 Authorized Improvements"). In addition, the Developers have constructed certain road improvements, water facilities, sanitary sewer facilities, storm drainage improvements, landscape and open space within public parks, rights-of-ways, and trails, and earthwork improvements, each of which benefit Phase 4 (such improvements, in addition to the Allocable Phase 3 Authorized Improvements that benefit Phase 4, the "Phase 4 Authorized Improvements"). The Phase 3 Authorized Improvements that are allocable to Improvement Area No. 4 and that portion of the Phase 4 Authorized Improvements that is allocable to Phase 4 together comprise the "Improvement Area No. 4 Improvements." The Phase 4 Authorized Improvements are expected to be completed in April 2025. See "THE IMPROVEMENT AREA NO. 4 IMPROVEMENTS." As of March 1, 2025, the Developers have expended approximately \$12,697,581 on constructing the Improvement Area No. 4 Improvements, which costs were funded with cash on hand or provided to the Developers as described under "THE DEVELOPERS – History and Financing of the District." Such costs are expected to be reimbursed to the Developers with proceeds of the Bonds. Home construction in Improvement Area No. 4 is expected to begin in May 2025.