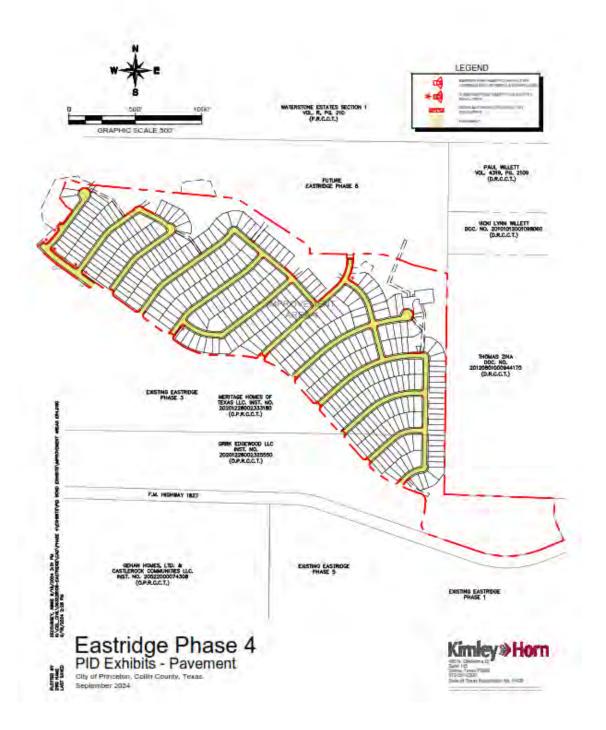

#### **Development Plan**

The Developers plan to develop the District in nine phases or improvement areas over four or five years. At full development, the District is expected to include approximately 2,344 single-family residences of 40', 50', and 60' front footage. The Developers have previously constructed certain public improvements (the "Authorized Improvements") benefitting, among other things, the areas in the District designated as "Improvement Area No. 1," "Improvement Area No. 2" and "Improvement Area No. 3" on the map shown on page v. The Developers continued development in the District with the area shown as "Phase 4" on the map shown on page v, which is referred to herein as "Improvement Area No. 4".

Improvement Area No. 4 consists of approximately 88 acres and is expected to include a total of 379 single-family residences in a mix of in a mix of 200 40' lots and 179 50' lots. See "– Status of Development in Improvement Area No. 4" and "THE DEVELOPMENT – Status of Development in Improvement Area No. 4."

#### Status of Development in Improvement Area No. 4

The Developers previously constructed certain "Phase 3 Authorized Improvements" (as such term is defined in the Service and Assessment Plan), a portion of which benefit Phase 4 (such portion, the "Allocable Phase 3 Authorized Improvements"). In addition, the Developers have constructed certain road improvements, water facilities, sanitary sewer facilities, storm drainage improvements, landscape and open space within public parks, rights-of-ways, and trails, and earthwork improvements, each of which benefit Phase 4 (such improvements, in addition to the Allocable Phase 3 Authorized Improvements that benefit Phase 4, the "Phase 4 Authorized Improvements"). The Phase 3 Authorized Improvements that are allocable to Improvement Area No. 4 and that portion of the Phase 4 Authorized Improvements that is allocable to Phase 4 together comprise the "Improvement Area No. 4 Improvements." The Phase 4 Authorized Improvements are expected to be completed in April 2025. See "THE IMPROVEMENT AREA NO. 4 IMPROVEMENTS." As of March 1, 2025, the Developers have expended approximately \$12,697,581 on constructing the Improvement Area No. 4 Improvements, which costs were funded with cash on hand or provided to the Developers as described under "THE DEVELOPERS – History and Financing of the District." Such costs are expected to be reimbursed to the Developers with proceeds of the Bonds. Home construction in Improvement Area No. 4 is expected to begin in May 2025.