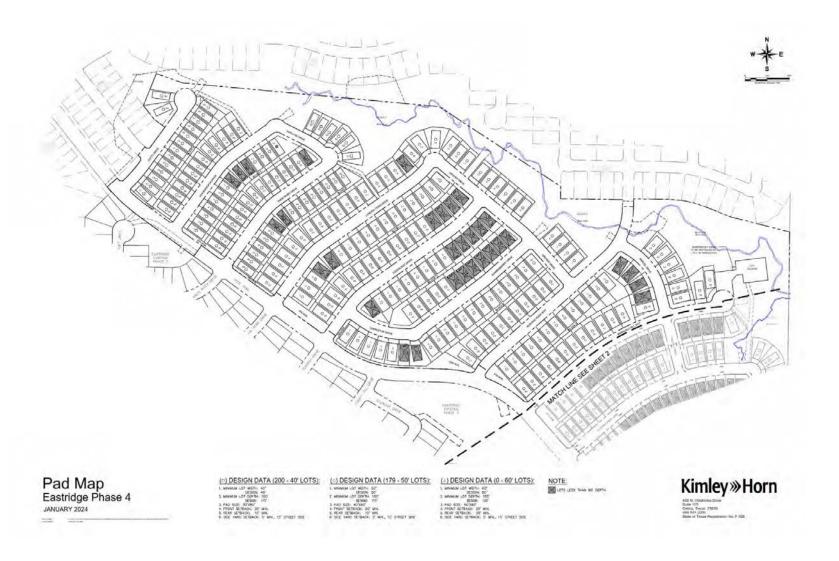

#### **Development Plan**

The Developers plan to develop the District in nine phases or improvement areas over four or five years. At full development, the District is expected to include approximately 2,344 single-family residences of 40', 50', and 60' front footage. The Developers have previously constructed certain public improvements (the "Authorized Improvements") benefitting, among other things, the areas in the District designated as "Improvement Area No. 1," "Improvement Area No. 2" and "Improvement Area No. 3" on the map shown on page v. The Developers continued development in the District with the area shown as "Phase 4" on the map shown on page v, which is referred to herein as "Improvement Area No. 4".

Improvement Area No. 4 consists of approximately 88 acres and is expected to include a total of 379 single-family residences in a mix of in a mix of 200 40' lots and 179 50' lots. See "– Status of Development in Improvement Area No. 4" and "THE DEVELOPMENT – Status of Development in Improvement Area No. 4."

The Developers anticipate that they will follow with the construction of certain internal public improvements (the "Future Improvement Area Improvements") benefitting future Improvement Areas (the "Future Improvement Areas") within the District based on market demand. The boundaries of the District, Improvement Area No. 4 and the Future Improvement Areas are shown in the "MAP SHOWING BOUNDARIES OF IMPROVEMENT AREA NO. 1, IMPROVEMENT AREA NO. 2, IMPROVEMENT AREA NO. 3, IMPROVEMENT AREA NO. 4 AND THE FUTURE IMPROVEMENT AREAS OF THE DISTRICT" on page v.