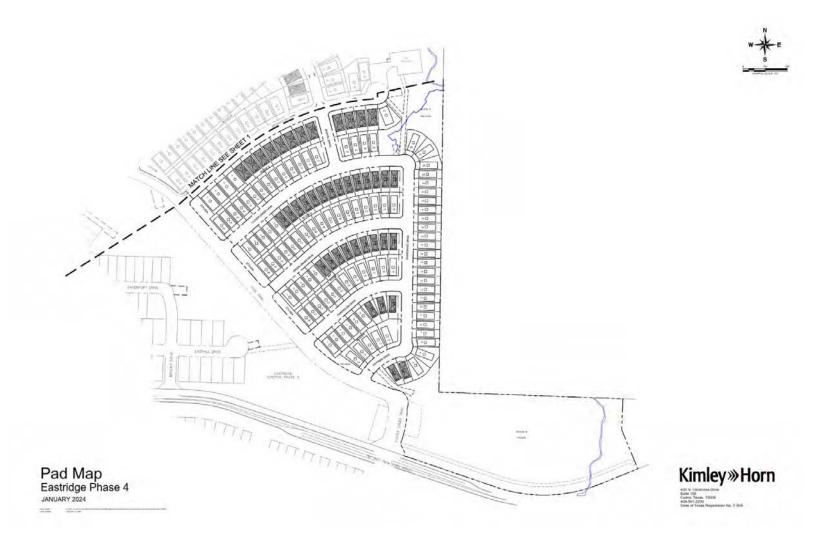

#### **Development Plan**

The Developers plan to develop the District in nine phases or improvement areas over four or five years. At full development, the District is expected to include approximately 2,344 single-family residences of 40', 50', and 60' front footage. The Developers have previously constructed certain public improvements (the "Authorized Improvements") benefitting, among other things, the areas in the District designated as "Improvement Area No. 1," "Improvement Area No. 2" and "Improvement Area No. 3" on the map shown on page v. The Developers continued development in the District with the area shown as "Phase 4" on the map shown on page v, which is referred to herein as "Improvement Area No. 4".

Improvement Area No. 4 consists of approximately 88 acres and is expected to include a total of 379 single-family residences in a mix of in a mix of 200 40' lots and 179 50' lots. See "– Status of Development in Improvement Area No. 4" and "THE DEVELOPMENT – Status of Development in Improvement Area No. 4."

The Developers anticipate that they will follow with the construction of certain internal public improvements (the "Future Improvement Area Improvements") benefitting future Improvement Areas (the "Future Improvement Areas") within the District based on market demand. The boundaries of the District, Improvement Area No. 4 and the Future Improvement Areas are shown in the "MAP SHOWING BOUNDARIES OF IMPROVEMENT AREA NO. 1, IMPROVEMENT AREA NO. 2, IMPROVEMENT AREA NO. 3, IMPROVEMENT AREA NO. 4 AND THE FUTURE IMPROVEMENT AREAS OF THE DISTRICT" on page v.