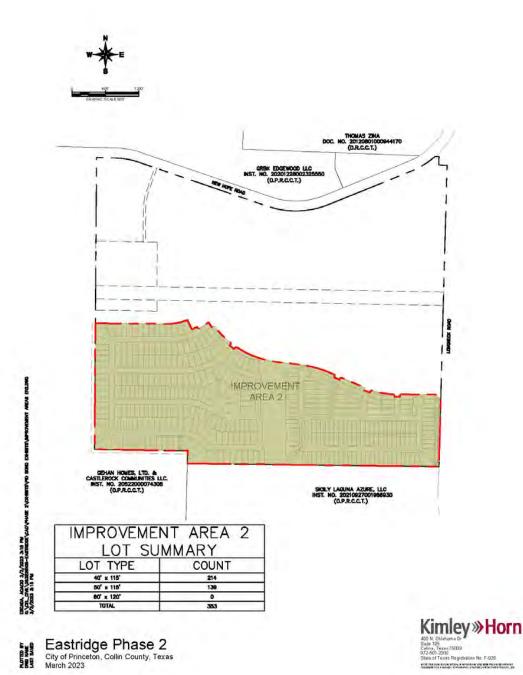

#### **Development Plan**

The Developers plan to develop the District in nine phases or improvement areas over four or five years. At full development, the District is expected to include approximately 2,344 single-family residences of 40', 50', and 60' front footage. The Developers have previously constructed certain public improvements (the "Authorized Improvements") benefitting, among other things, the areas in the District designated as "Improvement Area No. 1," "Improvement Area No. 2" and "Improvement Area No. 3" on the map shown on page v. The Developers continued development in the District with the area shown as "Phase 4" on the map shown on page v, which is referred to herein as "Improvement Area No. 4".

To finance a portion of the costs of certain improvements (the "Improvement Area No. 2 Improvements") that benefitted the second phase of development in the District ("Improvement Area No. 2"), the City previously issued its \$12,250,000 City of Princeton, Texas, Special Assessment Revenue Bonds, Series 2023 (Eastridge Public Improvement District Improvement Area No. 2 Project) (the "Improvement Area No. 2 Bonds"). The Improvement Area No. 2 Bonds are secured by a pledge of and a lien upon certain pledged revenues, consisting primarily of the assessments levied on Improvement Area No. 2 of the District (the "Improvement Area No. 2 Assessments"). The Improvement Area No. 2 Assessments are not pledged to and do not secure the Bonds.