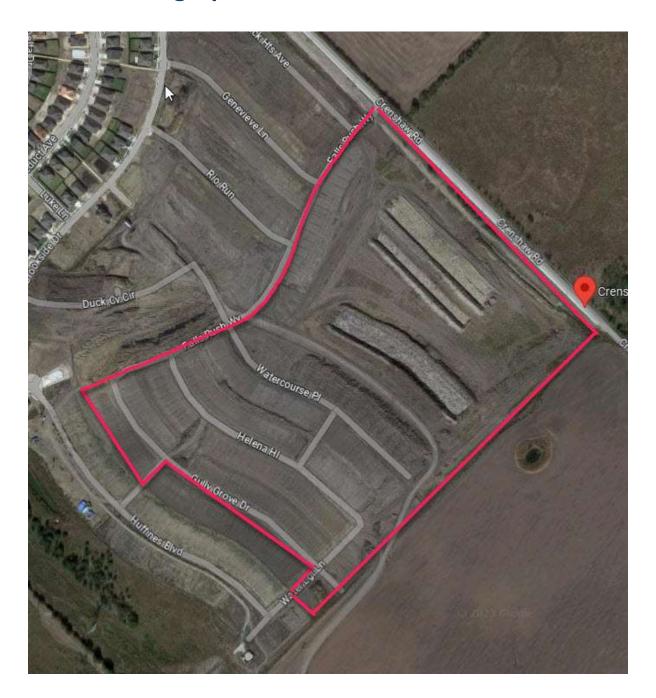

tion.

[Execution pages follow.]

## CITY OF ROYSE CITY, TEXAS

By:

Mayor

ATTEST:

By:

City Secretary

## PARKER CREEK ESTATES, L.P.,

a Texas limited partnership

By: HC Operating, L.P., a Texas limited partnership, its General Partner

> By: HC Operating GP, LLC a Texas limited liability company, its General Partner

> > By:

Phillip Huffines, Managing Director

## WATERSCAPE DEVELOPMENT, LLC,

a Texas limited liability company

By: Managing Member

## HC ROYSE 548, LLC,

a Texas limited liability company

By: Phillip W. Huffines, Managing Director



## APPENDIX G

### APPRAISAL OF IMPROVEMENT AREA #4





## **Subject Photographs**





Waterscape PID, IA #4 (Phase 3B) Southwest side of Crenshaw Road, southeast of FM-548 Royse City, Rockwall County, Texas

## **Aerial Photograph**





February 7, 2024

Mr. R. R. "Tripp" Davenport, III Director FMSbonds, Inc. 5 Cowboys Way, Suite 300-25 Frisco, TX 75034

SUBJECT: Market Value Appraisal

Waterscape PID, IA #4 (Phase 3B)

Southwest side of Crenshaw Road, southeast of FM-548

Royse City, Rockwall County, Texas 75189

IRR - Dallas File No. 191-2024-0062

Dear Mr. Davenport, III:

Integra Realty Resources – Dallas is pleased to submit the accompanying appraisal of the referenced property. The purpose of the appraisal is to develop an opinion of the prospective market value as completed of the fee simple interest in the property as of the effective date of the appraisal of May 31, 2024. The client for the assignment is FMSbonds, Inc., and the intended use is for the underwriting of a proposed public improvement district bo