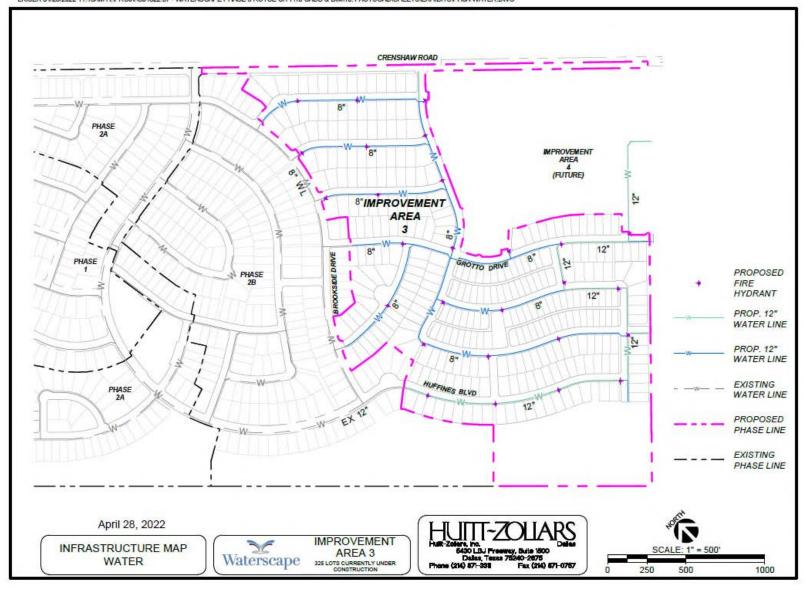

# MAP SHOWING CONCEPT PLAN OF THE DEVELOPMENT<sup>1</sup>

<sup>&</sup>lt;sup>1</sup> While Improvement Area #5 is part of the Development (as defined herein), such land is not included within the District.