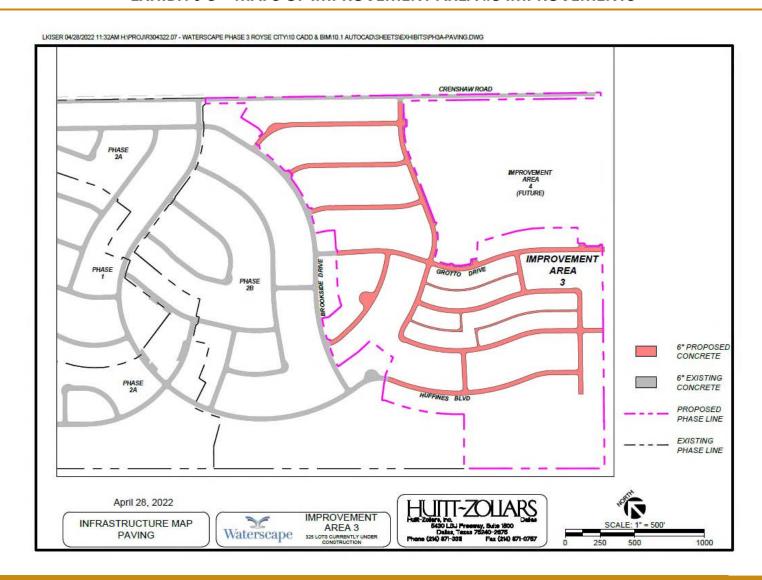

Proceeds of the Bonds will be used to provide funds for (i) paying a portion of the costs of the "Improvement Area #4 Improvements", which consist of the costs of the local infrastructure benefitting only Improvement Area #4 of the Waterscape Public Improvement District (the "District"), (ii) funding the initial deposit to the Administrative Fund for the payment of the initial Annual Collection Costs and (iii) paying certain "Bond Issuance Costs" (as defined herein) which include (a) funding a reserve fund for the payment of principal and interest on the Bonds, (b) paying a portion of the interest on the Bonds during and after the period of acquisition and construction of the Improvement Area #4 Improvements, and (c) paying certain other costs of issuance of the Bonds. See "THE IMPROVEMENT AREA #4 AUTHORIZED IMPROVEMENTS" and "APPENDIX B — Form of Indenture."

The Bonds, when issued and delivered, will constitute valid and binding special, limited obligations of the City payable solely from and secured by a first lien on, security interest in, and pledge of the Trust Estate, consisting primarily of Assessments levied against assessable properties in Improvement Area #4 of the District in accordance with an Amended and Restated Service and Assessment Plan (as defined herein) and other assets comprising the Trust Estate, all to the extent and upon the conditions described herein and in the Indenture. The Bonds are not payable from funds raised or to be raised from taxation. See "SECURITY FOR THE BONDS." The Bonds are subject to redemption at the times, in the amounts, and at the redemption prices more fully described herein under the subcaption "DESCRIPTION OF THE BONDS — Redemption Provisions."