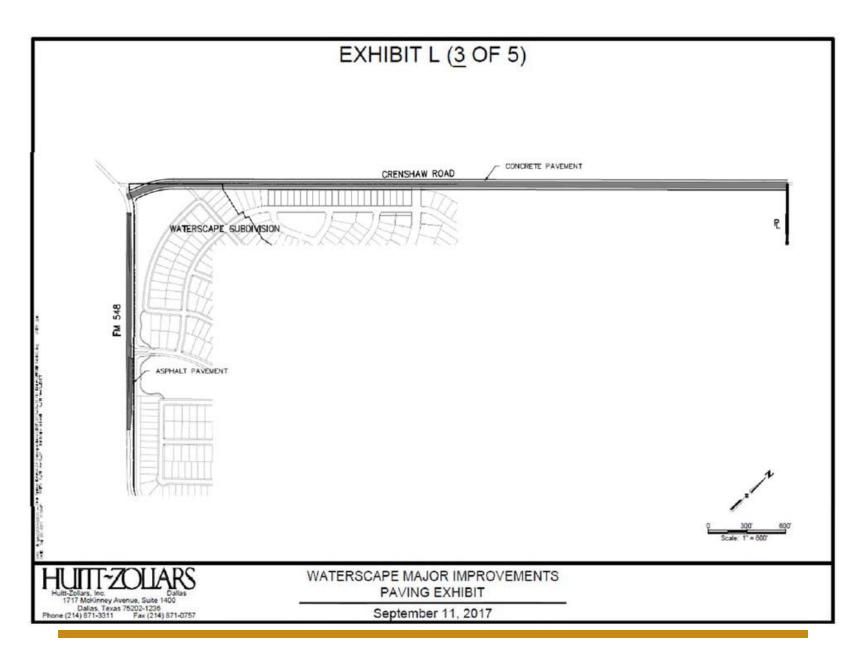

Proceeds of the Bonds will be used to provide funds for (i) paying a portion of the costs of the "Improvement Area #4 Improvements", which consist of the costs of the local infrastructure benefitting only Improvement Area #4 of the Waterscape Public Improvement District (the "District"), (ii) funding the initial deposit to the Administrative Fund for the payment of the initial Annual Collection Costs and (iii) paying certain "Bond Issuance Costs" (as defined herein) which include (a) funding a reserve fund for the payment of principal and interest on the Bonds, (b) paying a portion of the interest on the Bonds during and after the period of acquisition and construction of the Improvement Area #4 Improvements, and (c) paying certain other costs of issuance of the Bonds. See "THE IMPROVEMENT AREA #4 AUTHORIZED IMPROVEMENTS" and "APPENDIX B — Form of Indenture."

# MAP SHOWING CONCEPT PLAN OF THE DEVELOPMENT<sup>1</sup>

<sup>&</sup>lt;sup>1</sup> While Improvement Area #5 is part of the Development (as defined herein), such land is not included within the District.