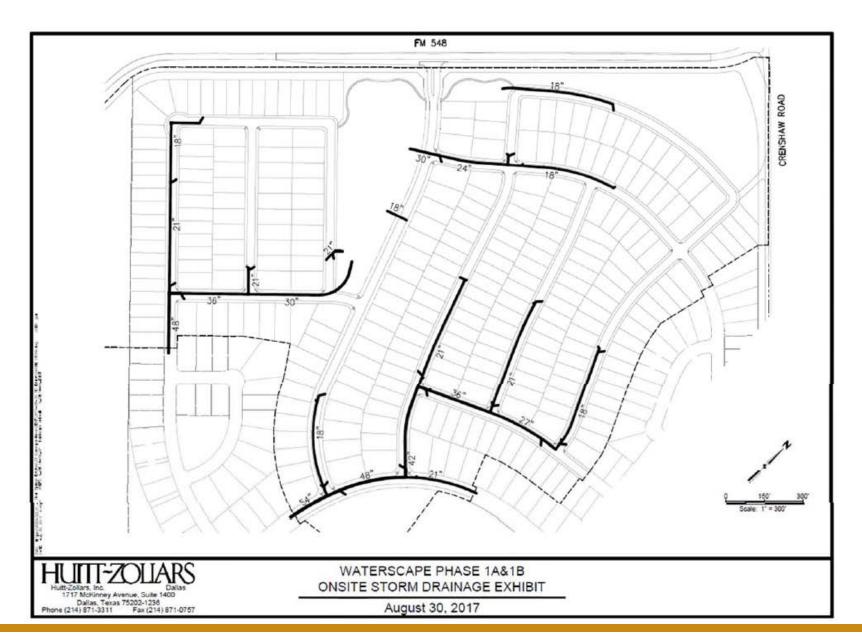

Proceeds of the Bonds will be used to provide funds for (i) paying a portion of the costs of the "Improvement Area #4 Improvements", which consist of the costs of the local infrastructure benefitting only Improvement Area #4 of the Waterscape Public Improvement District (the "District"), (ii) funding the initial deposit to the Administrative Fund for the payment of the initial Annual Collection Costs and (iii) paying certain "Bond Issuance Costs" (as defined herein) which include (a) funding a reserve fund for the payment of principal and interest on the Bonds, (b) paying a portion of the interest on the Bonds during and after the period of acquisition and construction of the Improvement Area #4 Improvements, and (c) paying certain other costs of issuance of the Bonds. See "THE IMPROVEMENT AREA #4 AUTHORIZED IMPROVEMENTS" and "APPENDIX B — Form of Indenture."

# MAP SHOWING CONCEPT PLAN OF THE DEVELOPMENT<sup>1</sup>

<sup>&</sup>lt;sup>1</sup> While Improvement Area #5 is part of the Development (as defined herein), such land is not included within the District.