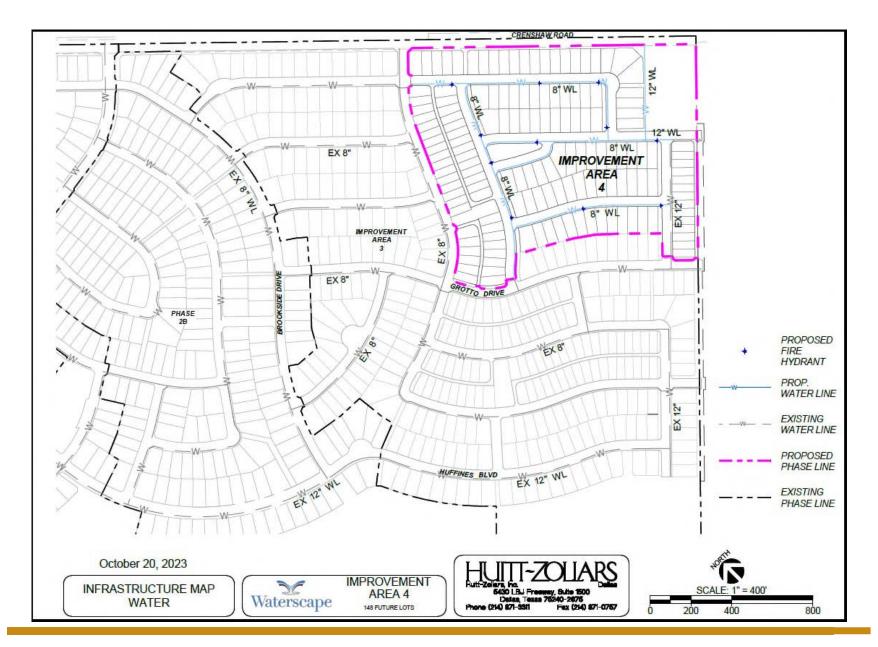

# MAP SHOWING CONCEPT PLAN OF THE DEVELOPMENT<sup>1</sup>

<sup>&</sup>lt;sup>1</sup> While Improvement Area #5 is part of the Development (as defined herein), such land is not included within the District.