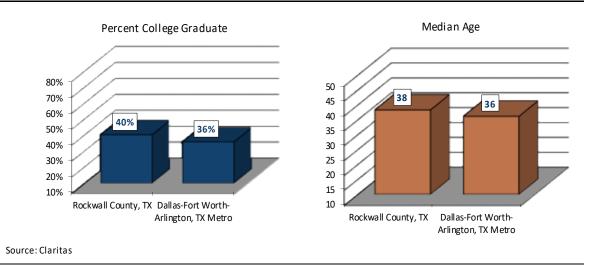

1% of Rockwall County households are at the \$75,000 or greater levels in household income as compared to 54% of Dallas MSA households. A lesser concentration of households is apparent in the lower income levels, as 9% of Rockwall County households are below the \$35,000 level in household income versus 19% of Dallas MSA households.



## **Education and Age**

Residents of Rockwall County have a higher level of educational attainment than those of the Dallas MSA. An estimated 40% of Rockwall County residents are college graduates with four-year degrees, versus 36% of Dallas MSA residents. People in Rockwall County are older than their Dallas MSA counterparts. The median age for Rockwall County is 38 years, while the median age for the Dallas MSA is 36 years.

#### Education & Age - 2023



#### Conclusion

The Rockwall County economy will benefit from a growing population base and higher income and education levels. Rockwall County experienced growth in the number of jobs and has maintained a consistently lower unemployment rate than the Dallas MSA over the past decade. It is anticipated that the Rockwall County economy will improve, and employment will grow, strengthening the demand for real estate.

# Area Map



# **Surrounding Area Analysis**

#### **Boundaries**

The subject is located on the southwest side of Crenshaw Road, southeast of FM-548 and is south of IH-30 in Royse City, Rockwall County, Texas and is located the Waterscape PID, IA #4. The master-planned development is located within the Royse City Independent School District. This area is generally delineate