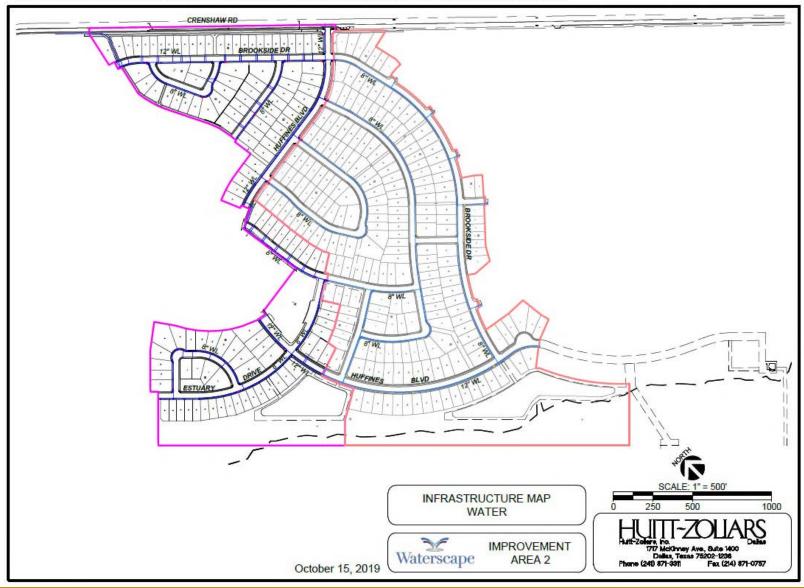

Proceeds of the Bonds will be used to provide funds for (i) paying a portion of the costs of the "Improvement Area #4 Improvements", which consist of the costs of the local infrastructure benefitting only Improvement Area #4 of the Waterscape Public Improvement District (the "District"), (ii) funding the initial deposit to the Administrative Fund for the payment of the initial Annual Collection Costs and (iii) paying certain "Bond Issuance Costs" (as defined herein) which include (a) funding a reserve fund for the payment of principal and interest on the Bonds, (b) paying a portion of the interest on the Bonds during and after the period of acquisition and construction of the Improvement Area #4 Improvements, and (c) paying certain other costs of issuance of the Bonds. See "THE IMPROVEMENT AREA #4 AUTHORIZED IMPROVEMENTS" and "APPENDIX B — Form of Indenture."

# MAP SHOWING CONCEPT PLAN OF THE DEVELOPMENT<sup>1</sup>

<sup>&</sup>lt;sup>1</sup> While Improvement Area #5 is part of the Development (as defined herein), such land is not included within the District.