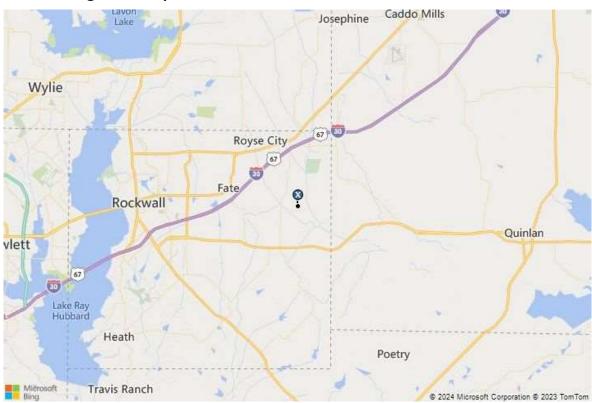

Tollway in Celina. This section will run through extreme north McKinney, close to Weston and cross SH-289 (Preston Road) before ending at the Dallas North Tollway. This section could possibly be extended further west through Denton County as part of a larger outer loop.

Segment 4 will run from US-380 near Farmersville to FM-6 between Nevada and Josephine.

<u>Segment 5</u> will connect Segments 1 and 4, running through sparsely populated areas of the county.



The Rockwall area will be accessed from **Segment No. 2** and shown in the following exhibit:

## **Outlook and Conclusions**

The area is in the growth stage of its life cycle. Given the history of the area and the growth trends, it is anticipated that property values will increase in the near future.

# **Surrounding Area Map**



# **Residential Analysis**

When analyzing the financially feasible and maximally productive use of the site, all of the uses that are both physically possible and legally permissible must be considered. For the subject, the primary potential use is considered to be single-family residential development. As mentioned, the subject is under construction with single-family lots. Thus, an important factor affecting development of the subject is the surrounding land usage. The neighborhood is predominantly vacant land that is being developed into single-family residential uses. The immediate area surrounding the subject is residential in nature.

During the past decade, the residential real estate market has seen many positive changes. With the steady increase in multifamily residential renta