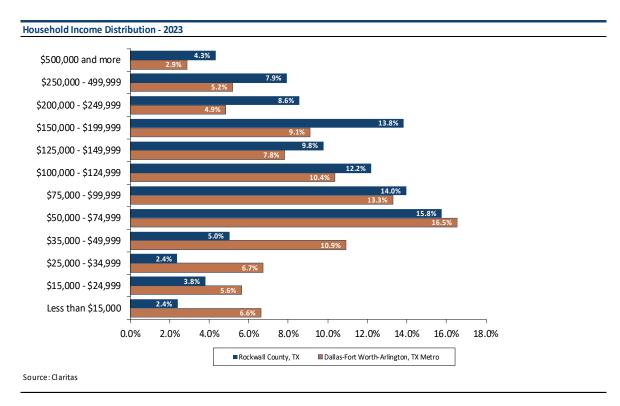

100 |  |
| Dallas-Fort Worth-Arlington, TX Metro                          | \$81,082  |  |
| Comparison of Rockwall County, TX to Dallas-Fort Worth-Arlingt | + 39.5%   |  |
| Source: Claritas                                               |           |  |

The following chart shows the distribution of households across twelve income levels. Rockwall County has a greater concentration of households in the higher income levels than the Dallas MSA. Specifically, 71% of Rockwall County households are at the \$75,000 or greater levels in household income as compared to 54% of Dallas MSA households. A lesser concentration of households is apparent in the lower income levels, as 9% of Rockwall County households are below the \$35,000 level in household income versus 19% of Dallas MSA households.



## **Education and Age**

Residents of Rockwall County have a higher level of educational attainment than those of the Dallas MSA. An estimated 40% of Rockwall County residents are college graduates with four-year degrees, versus 36% of Dallas MSA residents. People in Rockwall County are older than their Dallas MSA counterparts. The median age for Rockwall County is 38 years, while the median age for the Dallas MSA is 36 years.

#### Education & Age - 2023



#### Conclusion

The Rockwall County economy will benefit from a growing population base and higher income and education levels. Rockwall County experienced growth in the number of jobs and has maintained a consistently lower unemployment rate than the Dallas MSA over the past decade. It is anticipated that the Rockwall County econo