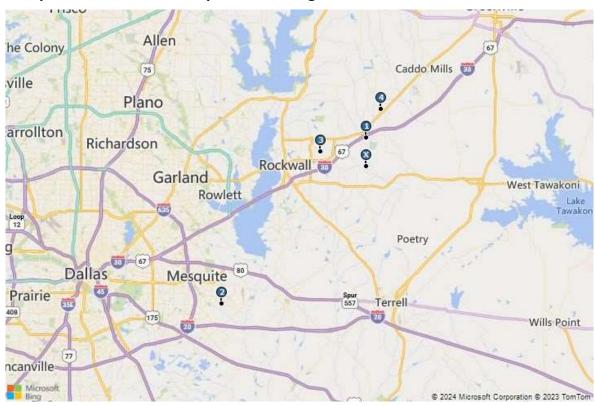

onterra, Phase 1A - 50' Lots West side of Ben Payne Road, north of W. Holiday Road (SH-66) Fate Rockwall County TX Comments: This development is located in the Monter of the lots are contracted at \$1,450/FF. This development Creekside, Phase 2B - 50' Lots North side of SH-66, southwest of FM-2642 Royse City Collin County TX Comments: Lots in this development are located within | Sep-23<br>Closed<br>ra Public Improvem<br>ent is located in the<br>Apr-24<br>In-Contract | ent District. Phase 1<br><u>e Rockwall ISD.</u><br>\$83,750 | 0.14  is being de  5,500  0.13  City ISD. This | veloped with 3.<br>50<br>s homebuilder i | 10 lots on 92.860 acres with 9  Development Agreement s RockWell-Homes. | 50', 60', and | 70' lots. |  |  |  |  |  |

## **Comparable Land Sales Map – 50' Frontage Lots**





Sale 1 Liberty Crossing, Phase 1 - 50' Lots



Sale 3 Monterra, Phase 1A - 50' Lots



Sale 2 Solterra, Phase 1A - 50' lots



Sale 4 Creekside, Phase 2B - 50' Lots

#### **Analysis and Adjustment of Sales**

Adjustments are considered for the following factors in the sequence shown below.

#### **Transactional Adjustments**

#### Real Property Rights Conveyed

All the comparables represent fee simple estate transactions. Therefore, adjustments for property rights are not necessary.

#### **Financing Terms**

The comparable sales represented cash-to-seller transactions and, therefore, do not require adjustment.

#### **Conditions of Sale**

None of the comparable sales had atypical or unusual conditions of sale. Thus, adjustments are not necessary.

#### **Expenditures Made Immediately