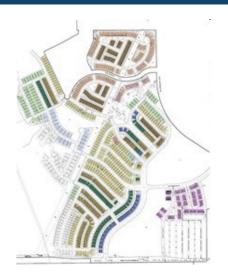

tential): 40

Shape: Rectangular Topography: Level Frontage Feet: 40

Frontage Desc.: 40' x 110'

Zoning Code: Development Agreement
Zoning Desc.: Development Agreement

Flood Plain: No

Utilities: Water Public, Sewer
Utilities Desc.: Creekside Public
Improvement District

Source of Land Info.: Engineering Report

### **Comments**

Lots in this development are located within the Creekside PID, IA #2 (Phase 2B) in the Royse City ISD.



# **Location & Property Identification**

Property Name: Solterra, Phase 1A - 40' lots

Sub-Property Type: Residential, Single Family

Residence Site

Address: Southwest corner of Faithon P

Lucas Sr Boulevard and E

Cartwright Road

City/State/Zip: Mesquite, TX 75181

County: Dallas

Submarket: Mesquite

Market Orientation: Suburban

IRR Event ID: 2641986



### Sale Information

\$66,500 Sale Price: Effective Sale Price: \$66,500 Sale Date: 02/21/2023 Sale Status: Closed \$/Acre(Gross): \$603,448 \$/Land SF(Gross): \$13.85 \$/Acre(Usable): \$603,448 \$/Land SF(Usable): \$13.85 \$/Unit (Potential): \$1,663 /Unit

Grantor/Seller: Lucas Farms Joint Venture

Grantee/Buyer: Chesmar Homes LLC

Property Rights: Fee Simple Financing: Cash to seller

Terms of Sale Comments: The base lot price was

set at \$66,500/lot (\$1,663/FF) in March 2020 for substantial completion in 1Q2023. Lots are contracted with an annual 7.0% escalation, a \$2,500/lot amenity fee, marketing fee of \$2,000 per lot, natural gas fee of \$650 and cluster mailbox fee of

\$300.

Document Type: Deed

Recording No.: 202300032834

Verified By: Shelley Sivakumar

Verification Date