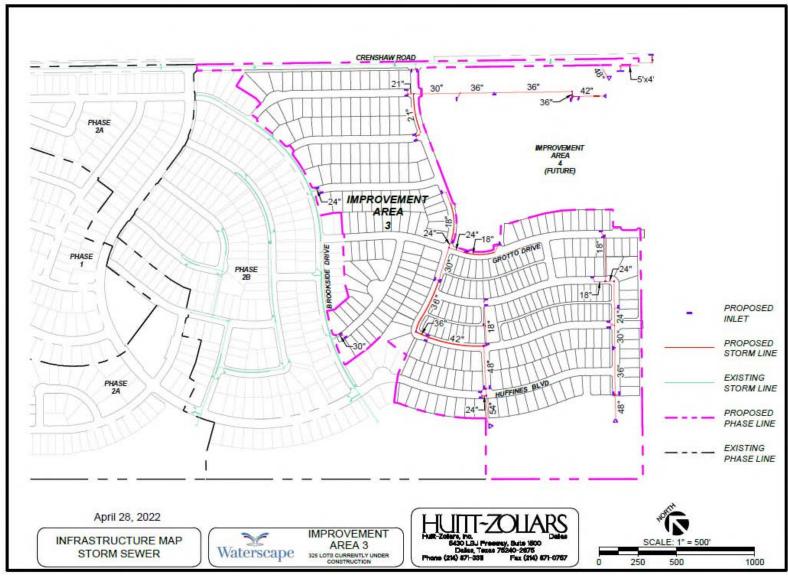

# MAP SHOWING CONCEPT PLAN OF THE DEVELOPMENT<sup>1</sup>

<sup>&</sup>lt;sup>1</sup> While Improvement Area #5 is part of the Development (as defined herein), such land is not included within the District.