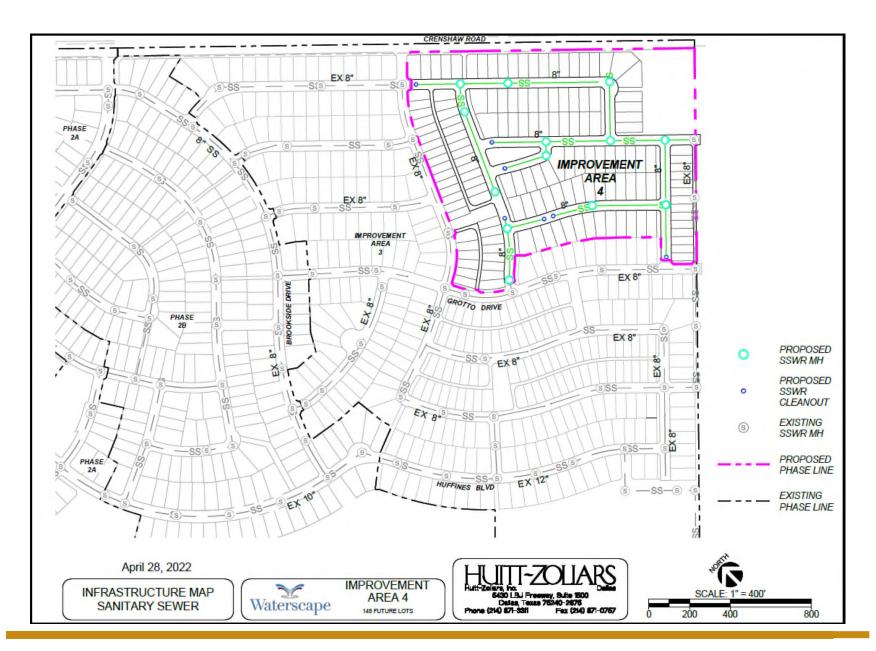

Proceeds of the Bonds will be used to provide funds for (i) paying a portion of the costs of the "Improvement Area #4 Improvements", which consist of the costs of the local infrastructure benefitting only Improvement Area #4 of the Waterscape Public Improvement District (the "District"), (ii) funding the initial deposit to the Administrative Fund for the payment of the initial Annual Collection Costs and (iii) paying certain "Bond Issuance Costs" (as defined herein) which include (a) funding a reserve fund for the payment of principal and interest on the Bonds, (b) paying a portion of the interest on the Bonds during and after the period of acquisition and construction of the Improvement Area #4 Improvements, and (c) paying certain other costs of issuance of the Bonds. See "THE IMPROVEMENT AREA #4 AUTHORIZED IMPROVEMENTS" and "APPENDIX B — Form of Indenture."