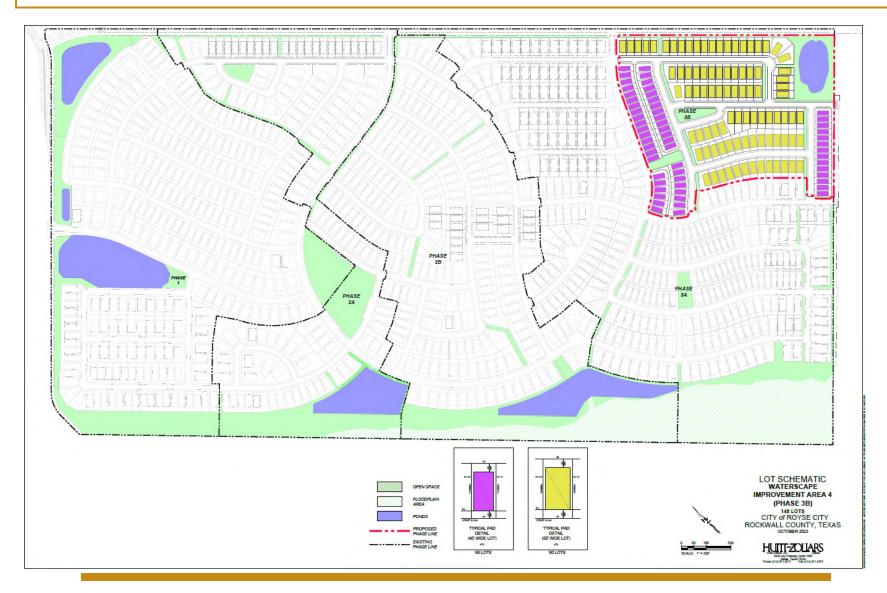

# MAP SHOWING CONCEPT PLAN OF THE DEVELOPMENT<sup>1</sup>

<sup>&</sup>lt;sup>1</sup> While Improvement Area #5 is part of the Development (as defined herein), such land is not included within the District.