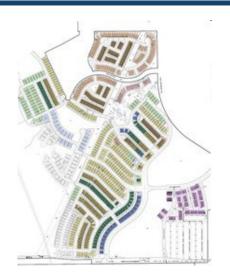

0

Shape: Rectangular
Topography: Level
Frontage Feet: 50
Frontage Desc.: 50' x 120'
Zoning Code: PD

Zoning Desc.: Planned Development

Flood Plain: No

Utilities: Water Public, Sewer
Utilities Desc.: Liberty Crossing Public

Improvement District

Source of Land Info.: Engineering Report

# **Comments**

Lots in this development are located in a public improvement district. Lots are located in the Royse City ISD.



Comments (Cont'd)

# **Location & Property Identification**

Property Name: Solterra, Phase 1A - 50' lots

Sub-Property Type: Residential, Single Family

Residence Site

Address: Southwest corner of Faithon P

Lucas Sr Boulevard and E

Cartwright Road

City/State/Zip: Mesquite, TX 75181

County: Dallas

Submarket: Mesquite

Market Orientation: Suburban

IRR Event ID: 2642006



### **Sale Information**

\$77,000 Sale Price: Effective Sale Price: \$77,000 Sale Date: 02/21/2023 Sale Status: Closed \$/Acre(Gross): \$559,187 \$/Land SF(Gross): \$12.83 \$/Acre(Usable): \$559,187 \$/Land SF(Usable): \$12.83 \$/Unit (Potential): \$1,540 /Unit

Grantor/Seller: Lucas Farms Joint Venture

Grantee/Buyer: Chesmar Homes LLC

Property Rights: Fee Simple Financing: Cash to seller

Terms of Sale Comments: The base lot price was

contracted at \$77,000/lot

(\$1,540/FF) in March 2020 for substantial completion in 1Q2023. The lots are contracted with an annual 7.0%

escalation, a

\$2,500/lot amenity fee, marketing fee of \$2,000 per lot, natural gas fee of \$650 and cluster mailbox fee of

\$300.

Document Type: Deed

Recording No.: 202300032834

Verified By: Shelley Sivakumar