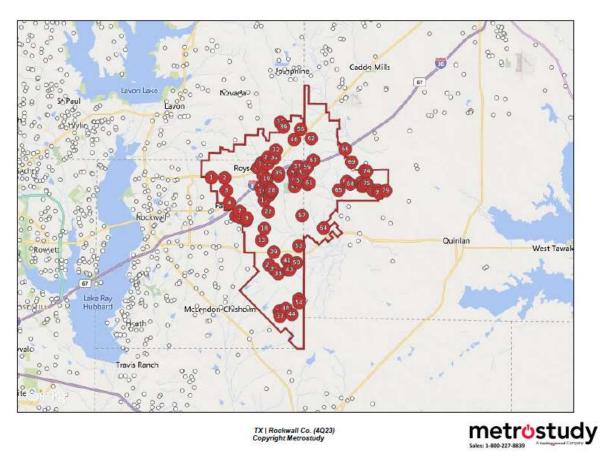

ded by Metrostudy/Zonda, a nationally recognized information provider, as well as information obtained from area market participants and developers. It is important to note that our absorption data is based on historical trends. Inasmuch as we are forecasting an economy for this area that is at least equal to recent trends, using these historical trends is felt to be quite justifiable. The subject development is physically located within the city of Royse City in Rockwall County and is within the Royse City Independent School District. Therefore, data obtained from Metrostudy/Zonda as of Fourth Quarter 2023 for the defined area of "Royse City ISD", as shown in the following map, will be analyzed with a summary of the details following.



# **Defined Submarket Map Area - Royse City ISD**



Following is a chart provided by Metrostudy/Zonda summarizing the historical home/lot absorption from the past several years for the defined submarket area:

# **Historical Housing Chart - Royse City ISD**

| Historical Housing Activity Summary  Current Selections |             |             |       |        |       |           |                 |               |               |       |               |          |                  |
|---------------------------------------------------------|-------------|-------------|-------|--------|-------|-----------|-----------------|---------------|---------------|-------|---------------|----------|------------------|
| Qtr                                                     | Qtr<br>Clos | Ann<br>Clos | Model | FinVac | UC    | Total Inv | Total<br