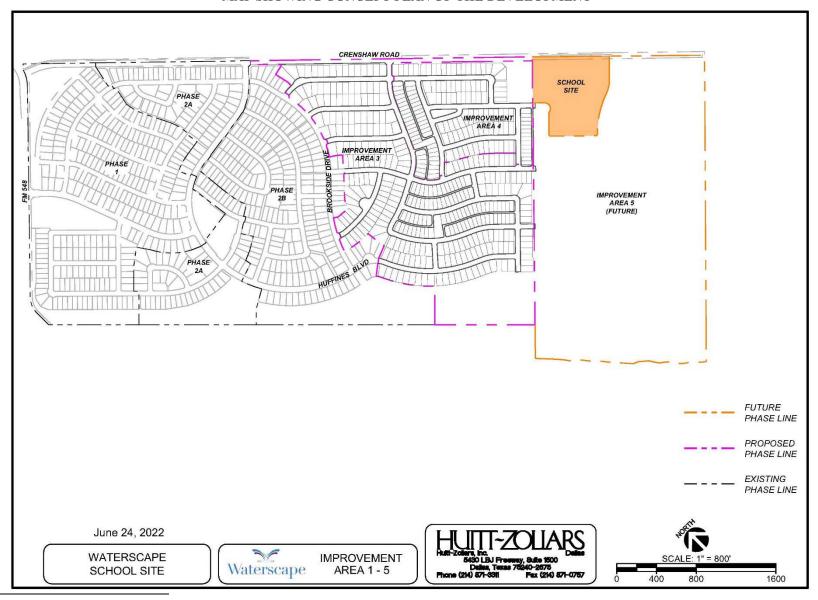

# MAP SHOWING CONCEPT PLAN OF THE DEVELOPMENT<sup>1</sup>

<sup>&</sup>lt;sup>1</sup> While Improvement Area #5 is part of the Development (as defined herein), such land is not included within the District.