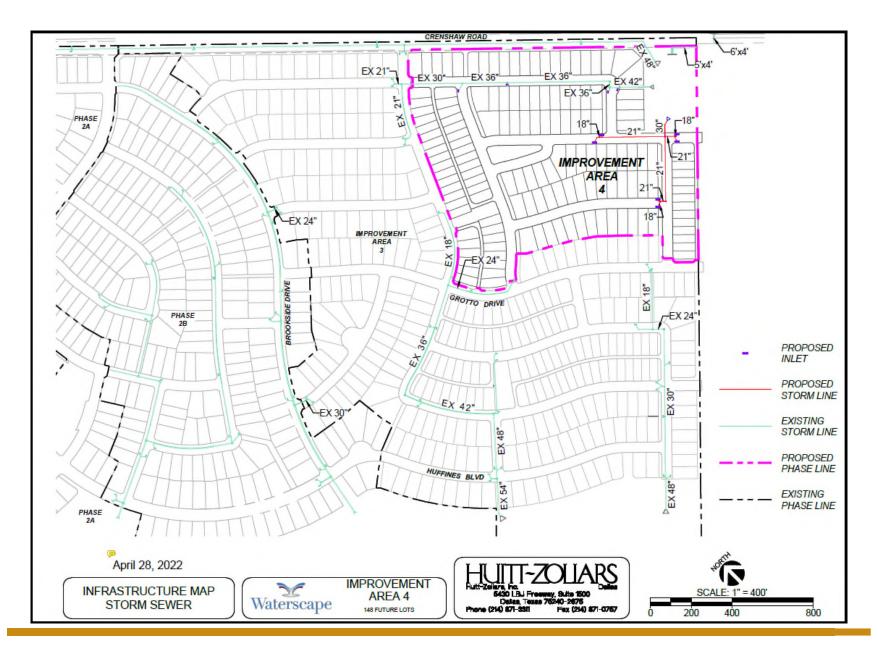

Proceeds of the Bonds will be used to provide funds for (i) paying a portion of the costs of the "Improvement Area #4 Improvements", which consist of the costs of the local infrastructure benefitting only Improvement Area #4 of the Waterscape Public Improvement District (the "District"), (ii) funding the initial deposit to the Administrative Fund for the payment of the initial Annual Collection Costs and (iii) paying certain "Bond Issuance Costs" (as defined herein) which include (a) funding a reserve fund for the payment of principal and interest on the Bonds, (b) paying a portion of the interest on the Bonds during and after the period of acquisition and construction of the Improvement Area #4 Improvements, and (c) paying certain other costs of issuance of the Bonds. See "THE IMPROVEMENT AREA #4 AUTHORIZED IMPROVEMENTS" and "APPENDIX B — Form of Indenture."