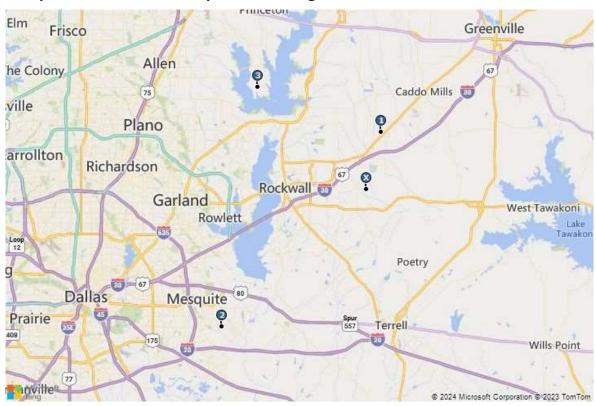

40' Lots Northwest corner of CR-437 and FM-982 Princeton Collin County TX Comments: Lots in this proposed development are lo | Feb-24<br>In-Contract | \$70,656                         | 4,600<br>0.11                 | 40                   | PD                           | \$1,766                | \$15.36   |
| 3   | Dallas County TX Comments: This master-planned development (Solterra and Impression Homes). Tillage Farms (Proposed) - 40' Lots Northwest corner of CR-437 and FM-982 Princeton Collin County TX Comments: Lots in this proposed development are lo | Feb-24<br>In-Contract | \$70,656                         | 4,600<br>0.11<br>its are desi | 40<br>gned for front | PD access. Home prices are p | \$1,766                | \$15.36   |

# **Comparable Land Sales Map – 40' Frontage Lots**





Sale 1 Creekside, Phase 2B - 40' Lots



Sale 3 Tillage Farms (Proposed) - 40' Lots



Sale 2 Solterra, Phase 1A - 40' lots

### **Analysis and Adjustment of Sales**

Adjustments are based on a rating of each comparable sale in relation to the subject. The adjustment process is typically applied through either quantitative or qualitative analysis, or a combination of both analyses. Quantitative adjustments are often developed as dollar or percentage amounts and are most credible when there is sufficient data to perform a paired sales analysis.

While percentage adjustments are presented in the adjustment grid, they are based on qualitative judgment rather than empirical research, as there is not sufficient data to develop a sound quantitative estimate. Although the adjustments appear t