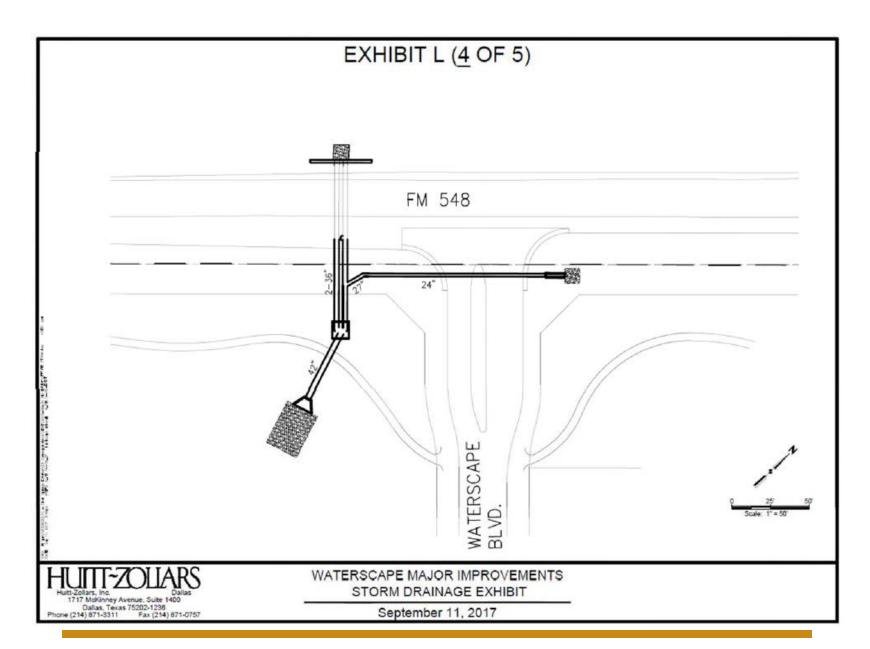

Proceeds of the Bonds will be used to provide funds for (i) paying a portion of the costs of the "Improvement Area #4 Improvements", which consist of the costs of the local infrastructure benefitting only Improvement Area #4 of the Waterscape Public Improvement District (the "District"), (ii) funding the initial deposit to the Administrative Fund for the payment of the initial Annual Collection Costs and (iii) paying certain "Bond Issuance Costs" (as defined herein) which include (a) funding a reserve fund for the payment of principal and interest on the Bonds, (b) paying a portion of the interest on the Bonds during and after the period of acquisition and construction of the Improvement Area #4 Improvements, and (c) paying certain other costs of issuance of the Bonds. See "THE IMPROVEMENT AREA #4 AUTHORIZED IMPROVEMENTS" and "APPENDIX B — Form of Indenture."

# MAP SHOWING CONCEPT PLAN OF THE DEVELOPMENT<sup>1</sup>

<sup>&</sup>lt;sup>1</sup> While Improvement Area #5 is part of the Development (as defined herein), such land is not included within the District.