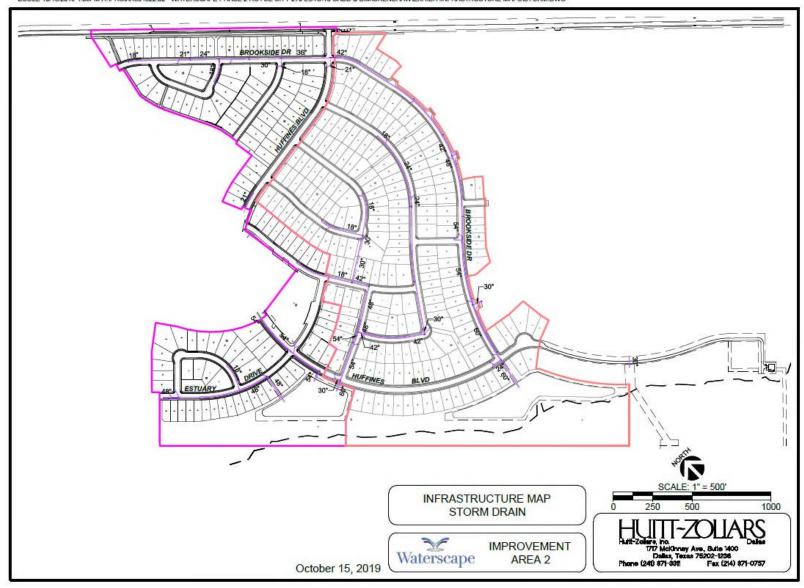

Proceeds of the Bonds will be used to provide funds for (i) paying a portion of the costs of the "Improvement Area #4 Improvements", which consist of the costs of the local infrastructure benefitting only Improvement Area #4 of the Waterscape Public Improvement District (the "District"), (ii) funding the initial deposit to the Administrative Fund for the payment of the initial Annual Collection Costs and (iii) paying certain "Bond Issuance Costs" (as defined herein) which include (a) funding a reserve fund for the payment of principal and interest on the Bonds, (b) paying a portion of the interest on the Bonds during and after the period of acquisition and construction of the Improvement Area #4 Improvements, and (c) paying certain other costs of issuance of the Bonds. See "THE IMPROVEMENT AREA #4 AUTHORIZED IMPROVEMENTS" and "APPENDIX B — Form of Indenture."

The Bonds, when issued and delivered, will constitute valid and binding special, limited obligations of the City payable solely from and secured by a first lien on, security interest in, and pledge of the Trust Estate, consisting primarily of Assessments levied against assessable properties in Improvement Area #4 of the District in accordance with an Amended and Restated Service and Assessment Plan (as defined herein) and other assets comprising the Trust Estate, all to the extent and upon the conditions described herein and in the Indenture. The Bonds are not payable from funds raised or to be raised from taxation. See "SECURITY FOR THE BONDS." The Bonds are subject to redemption at the times, in the amounts, and at the redemption prices more fully described herein under the subcaption "DESCRIPTION OF THE BONDS — Redemption Provisions."