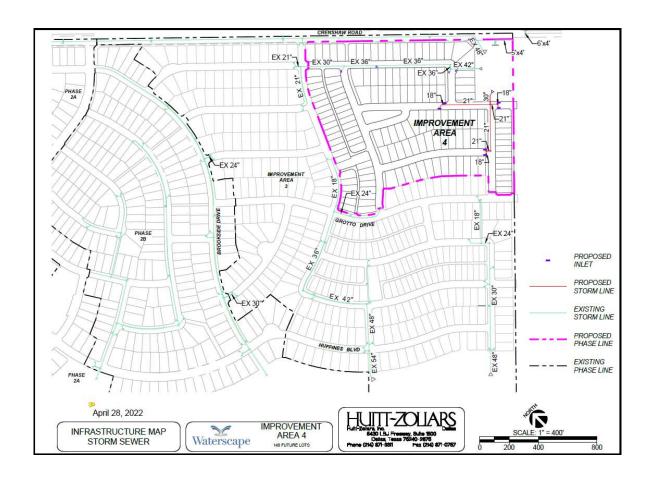

Proceeds of the Bonds will be used to provide funds for (i) paying a portion of the costs of the "Improvement Area #4 Improvements", which consist of the costs of the local infrastructure benefitting only Improvement Area #4 of the Waterscape Public Improvement District (the "District"), (ii) funding the initial deposit to the Administrative Fund for the payment of the initial Annual Collection Costs and (iii) paying certain "Bond Issuance Costs" (as defined herein) which include (a) funding a reserve fund for the payment of principal and interest on the Bonds, (b) paying a portion of the interest on the Bonds during and after the period of acquisition and construction of the Improvement Area #4 Improvements, and (c) paying certain other costs of issuance of the Bonds. See "THE IMPROVEMENT AREA #4 AUTHORIZED IMPROVEMENTS" and "APPENDIX B — Form of Indenture."

# MAP SHOWING CONCEPT PLAN OF THE DEVELOPMENT<sup>1</sup>

<sup>&</sup>lt;sup>1</sup> While Improvement Area #5 is part of the Development (as defined herein), such land is not included within the District.