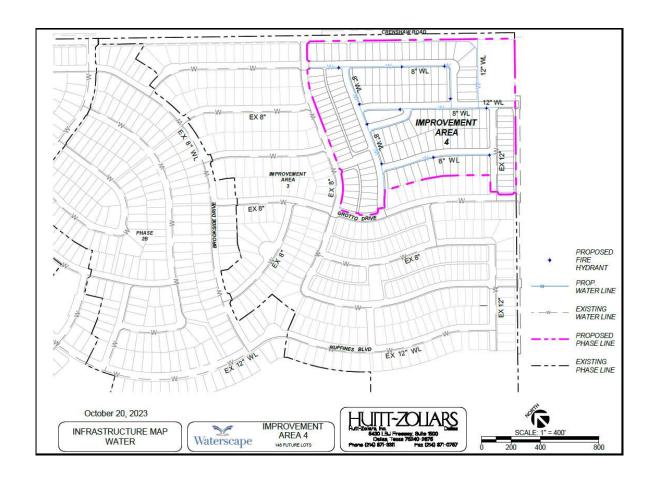

Proceeds of the Bonds will be used to provide funds for (i) paying a portion of the costs of the "Improvement Area #4 Improvements", which consist of the costs of the local infrastructure benefitting only Improvement Area #4 of the Waterscape Public Improvement District (the "District"), (ii) funding the initial deposit to the Administrative Fund for the payment of the initial Annual Collection Costs and (iii) paying certain "Bond Issuance Costs" (as defined herein) which include (a) funding a reserve fund for the payment of principal and interest on the Bonds, (b) paying a portion of the interest on the Bonds during and after the period of acquisition and construction of the Improvement Area #4 Improvements, and (c) paying certain other costs of issuance of the Bonds. See "THE IMPROVEMENT AREA #4 AUTHORIZED IMPROVEMENTS" and "APPENDIX B — Form of Indenture."

# MAP SHOWING CONCEPT PLAN OF THE DEVELOPMENT<sup>1</sup>

<sup>&</sup>lt;sup>1</sup> While Improvement Area #5 is part of the Development (as defined herein), such land is not included within the District.