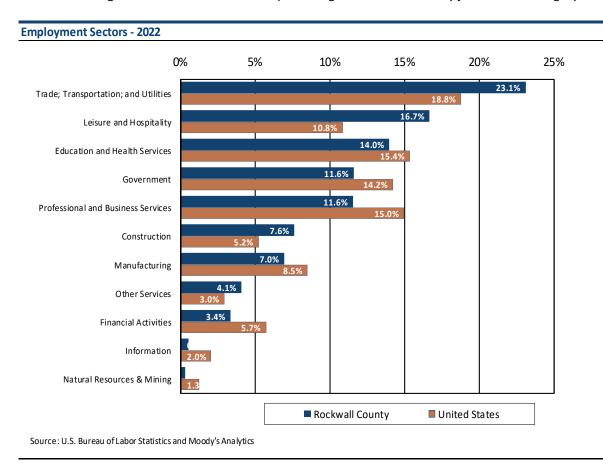

|

<sup>\*</sup>Total employment data is as of June 2022; unemployment rate data reflects the average of 11 months of 2022.

Source: U.S. Bureau of Labor Statistics and Moody's Analytics. Employment figures are from the Quarterly Census of Employment and Wages (QCEW). Unemployment rates are from the Current Population Survey (CPS). The figures are not seasonally adjusted.

#### **Employment Sectors**

The composition of the Rockwall County job market is depicted in the chart below. A complete data set is not available for the Dallas MSA, so Rockwall County will be compared to the United States. Total employment for the two areas is broken down by major employment sector, and the sectors are ranked from largest to smallest based on the percentage of Rockwall County jobs in each category.



Rockwall County has greater concentrations than the United States in the following employment sectors:

- 1. Trade; Transportation; and Utilities, representing 23.1% of Rockwall County payroll employment compared to 18.8% for the nation overall. This sector includes jobs in retail trade, wholesale trade, trucking, warehousing, and electric, gas, and water utilities.
- 2. Leisure and Hospitality, representing 16.7% of Rockwall County payroll employment compared to 10.8% for the nation overall. This sector includes employment in hotels, restaurants, recreation facilities, and arts and cultural institutions.
- 3. Construction, representing 7.6% of Rockwall County payroll employment compared to 5.2% for the nation overall. This sector includes construction of buildings, roads, and utility sy