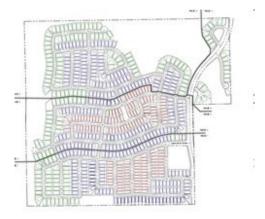

ne Road, north of W. Holiday Road (SH-66) Fate Rockwall County TX Comments: This development is located in the Monter of the lots are contracted at \$1,450/FF. This development Creekside, Phase 2B - 50' Lots North side of SH-66, southwest of FM-2642 Royse City Collin County TX Comments: Lots in this development are located within | Sep-23<br>Closed<br>ra Public Improvem<br>ent is located in the<br>Apr-24<br>In-Contract | ent District. Phase 1<br><u>e Rockwall ISD.</u><br>\$83,750 | 0.14  is being de  5,500  0.13  City ISD. This | veloped with 3.<br>50<br>s homebuilder i | 10 lots on 92.860 acres with 9  Development Agreement s RockWell-Homes. | 50', 60', and | 70' lots. |  |  |  |  |  |

## **Comparable Land Sales Map – 50' Frontage Lots**





Sale 1 Liberty Crossing, Phase 1 - 50' Lots



Sale 3 Monterra, Phase 1A - 50' Lots



Sale 2 Solterra, Phase 1A - 50' lots



Sale 4 Creekside, Phase 2B - 50' Lots

#### **Analysis and Adjustment of Sales**

Adjustments are considered for the following factors in the sequence shown below.

#### **Transactional Adjustments**

#### Real Property Rights Conveyed

All the comparables represent fee simple estate transactions. Therefore, adjustments for property rights are not necessary.

#### **Financing Terms**

The comparable sales represented cash-to-seller transactions and, therefore, do not require adjustment.

#### **Conditions of Sale**

None of the comparable sales had atypical or unusual conditions of sale. Thus, adjustments are not necessary.

#### **Expenditures Made Immediately After Purchase**

There were no issues of deferr