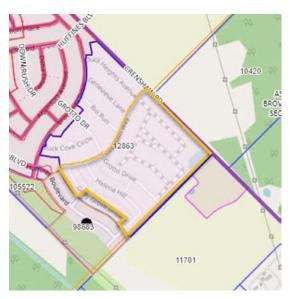

e information contained in the Form 1295 has been provided solely by the Developer; and, neither the City nor its consultants have verified such information.

[Execution pages follow.]

## CITY OF ROYSE CITY, TEXAS

By:

Mayor

ATTEST:

By:

City Secretary

## PARKER CREEK ESTATES, L.P.,

a Texas limited partnership

By: HC Operating, L.P., a Texas limited partnership, its General Partner

> By: HC Operating GP, LLC a Texas limited liability company, its General Partner

> > By:

Phillip Huffines, Managing Director

## WATERSCAPE DEVELOPMENT, LLC,

a Texas limited liability company

By: Managing Member

## HC ROYSE 548, LLC,

a Texas limited liability company

By: Phillip W. Huffines, Managing Director



## APPENDIX G

### APPRAISAL OF IMPROVEMENT AREA #4





## **Subject Photographs**





Waterscape PID, IA #4 (Phase 3B) Southwest side of Crenshaw Road, southeast of FM-548 Royse City, Rockwall County, Texas

## **Aerial Photograph**





February 7, 2024

Mr. R. R. "Tripp" Davenport, III Director FMSbonds, Inc. 5 Cowboys Way, Suite 300-25 Frisco, TX 75034

SUBJECT: Market Value Appraisal

Waterscape PID, IA #4 (Phase 3B)

Southwest side of Crenshaw Road, southeast of FM-548

Royse City, Rockwall County, Texas 75189

IRR - Dallas File No. 191-2024-0062

Dear Mr. Davenport, III:

Integra Realty Resources – Dallas is pleased to submit the accompanying appraisal of the referenced property. The purpose of the appraisal is to develop an opinion of the prospective market value as completed of the fee simple interest in the property as of the effective date of the appraisal of