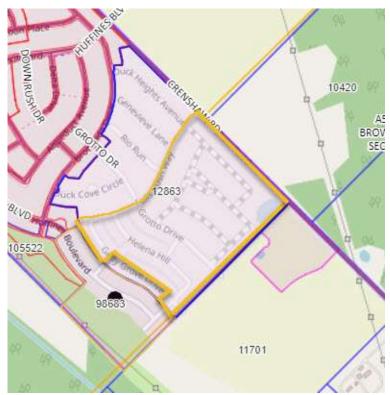

pe P | ID, IA #4, R | Royse City, | Rockwall C | ounty, Tex        | as              |   |
|-------|---------|--------------|-------------|------------|-------------------|-----------------|---|
|       |         | Density      | Typical Lot | Dimensions |                   | Expected        |   |
| Phase | Acres   | Per Acre     | 40' x 120'  | 50' x 120' | <b>Total Lots</b> | Completion Date |   |
| 3B    | 30.87   | 4.8          | 58          | 90         | 148               | May 31, 2024    | - |







Subject



Access to subject property



Access to subject property



Crenshaw Road



Crenshaw Road





Subject



Subject



Subject



Main Entrance



FM-548



Amenity





Amenity Center



Amenity Center



Pond Amenity



Amenity



# **Aerial Photograph**



# Tax Plat Map



# Waterscape IA #4 (Phase 3B) Lot Schematic



# Preliminary Plat – Waterscape, Phase 3B



# **Flood Hazard Map**





# **Zoning Map**



# **Allocation of Authorized Improvements**

### **Description of Authorized Improvements**

### A. Improvement Area #4 Improvements

#### Streets

Improvements including subgrade stabilization (including lime treatment and compaction), concrete and reinforcing steel for roadways, testing, handicapped ramps, and streetlights. All related earthwork, excavation, erosion control, retaining walls, intersections, signage, lighting and re-vegetation of all disturbed areas within the right-of-way are included. The street improvements will provide street access to each Lot within Improvement Area #4.

### Water & Sanitary Sewer

Improvements including trench