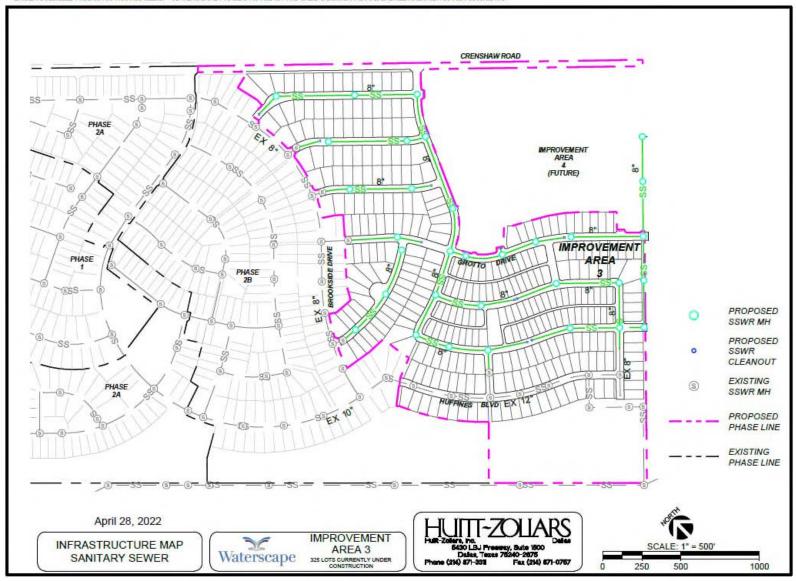

Proceeds of the Bonds will be used to provide funds for (i) paying a portion of the costs of the "Improvement Area #4 Improvements", which consist of the costs of the local infrastructure benefitting only Improvement Area #4 of the Waterscape Public Improvement District (the "District"), (ii) funding the initial deposit to the Administrative Fund for the payment of the initial Annual Collection Costs and (iii) paying certain "Bond Issuance Costs" (as defined herein) which include (a) funding a reserve fund for the payment of principal and interest on the Bonds, (b) paying a portion of the interest on the Bonds during and after the period of acquisition and construction of the Improvement Area #4 Improvements, and (c) paying certain other costs of issuance of the Bonds. See "THE IMPROVEMENT AREA #4 AUTHORIZED IMPROVEMENTS" and "APPENDIX B — Form of Indenture."

The Bonds, when issued and delivered, will constitute valid and binding special, limited obligations of the City payable solely from and secured by a first lien on, security interest in, and pledge of the Trust Estate, consisting primarily of Assessments levied against assessable properties in Improvement Area #4 of the District in accordance with an Amended and Restated Service and Assessment Plan (as defined herein) and other assets comprising the Trust Estate, all to the extent and upon the conditions described herein and in the Indenture. The Bonds are not payable from funds raised or to be raised from taxation. See "SECURITY FOR THE BONDS." The Bonds are subject to redemption at the times, in the amounts, and at the redemption prices more fully described herein under the subcaption "DESCRIPTION OF THE BONDS — Redemption Provisions."