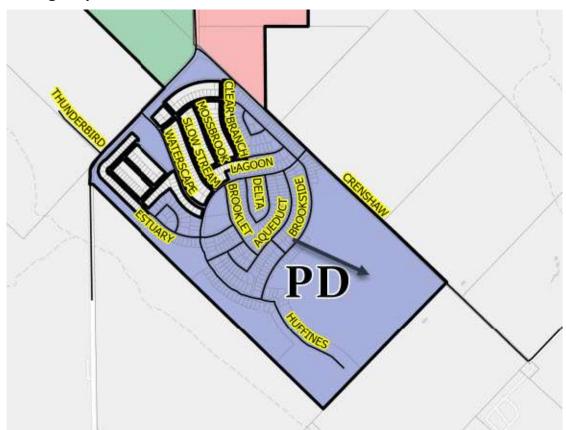

-----------|-------------------|-----------------|---|
|       |         | Density      | Typical Lot | Dimensions |                   | Expected        |   |
| Phase | Acres   | Per Acre     | 40' x 120'  | 50' x 120' | <b>Total Lots</b> | Completion Date |   |
| 3B    | 30.87   | 4.8          | 58          | 90         | 148               | May 31, 2024    | - |







Subject



Access to subject property



Access to subject property



Crenshaw Road



Crenshaw Road





Subject



Subject



Subject



Main Entrance



FM-548



Amenity





Amenity Center



Amenity Center



Pond Amenity



Amenity



# **Aerial Photograph**



# Tax Plat Map



# Waterscape IA #4 (Phase 3B) Lot Schematic



# Preliminary Plat – Waterscape, Phase 3B



# **Flood Hazard Map**





# **Zoning Map**



# **Allocation of Authorized Improvements**

### **Description of Authorized Improvements**

### A. Improvement Area #4 Improvements

#### Streets

Improvements including subgrade stabilization (including lime treatment and compaction), concrete and reinforcing steel for roadways, testing, handicapped ramps, and streetlights. All related earthwork, excavation, erosion control, retaining walls, intersections, signage, lighting and re-vegetation of all disturbed areas within the right-of-way are included. The street improvements will provide street access to each Lot within Improvement Area #4.

### Water & Sanitary Sewer

Improvements including trench excavation and embedment, trench safety, PVC piping, manholes, service connections, testing, related earthwork, excavation, and erosion con