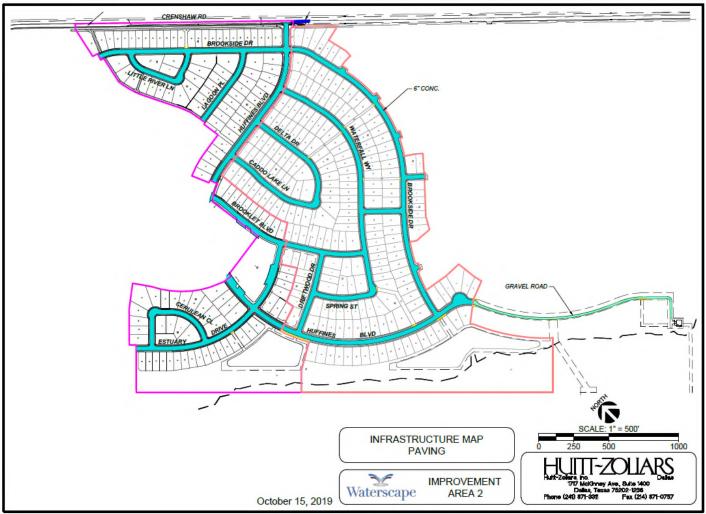

Proceeds of the Bonds will be used to provide funds for (i) paying a portion of the costs of the "Improvement Area #4 Improvements", which consist of the costs of the local infrastructure benefitting only Improvement Area #4 of the Waterscape Public Improvement District (the "District"), (ii) funding the initial deposit to the Administrative Fund for the payment of the initial Annual Collection Costs and (iii) paying certain "Bond Issuance Costs" (as defined herein) which include (a) funding a reserve fund for the payment of principal and interest on the Bonds, (b) paying a portion of the interest on the Bonds during and after the period of acquisition and construction of the Improvement Area #4 Improvements, and (c) paying certain other costs of issuance of the Bonds. See "THE IMPROVEMENT AREA #4 AUTHORIZED IMPROVEMENTS" and "APPENDIX B — Form of Indenture."

# MAP SHOWING CONCEPT PLAN OF THE DEVELOPMENT<sup>1</sup>

<sup>&</sup>lt;sup>1</sup> While Improvement Area #5 is part of the Development (as defined herein), such land is not included within the District.