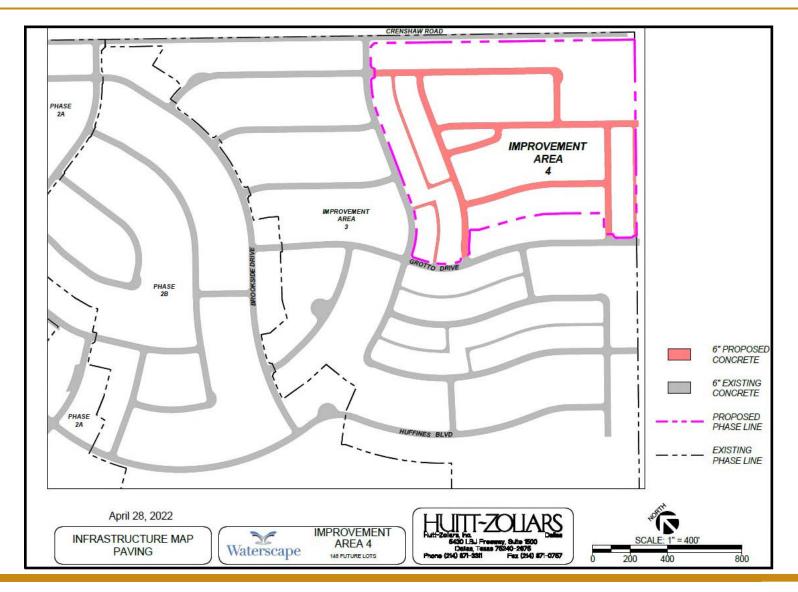

# MAP SHOWING CONCEPT PLAN OF THE DEVELOPMENT<sup>1</sup>

<sup>&</sup>lt;sup>1</sup> While Improvement Area #5 is part of the Development (as defined herein), such land is not included within the District.