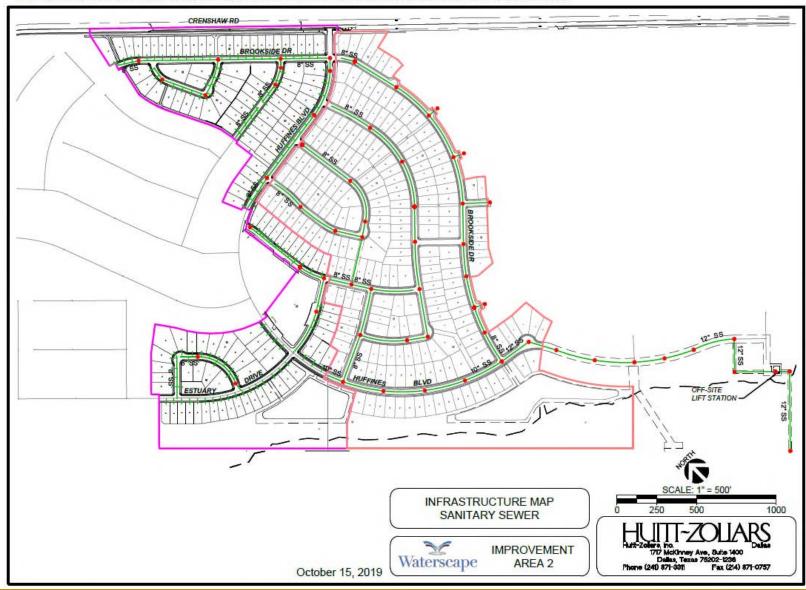

Proceeds of the Bonds will be used to provide funds for (i) paying a portion of the costs of the "Improvement Area #4 Improvements", which consist of the costs of the local infrastructure benefitting only Improvement Area #4 of the Waterscape Public Improvement District (the "District"), (ii) funding the initial deposit to the Administrative Fund for the payment of the initial Annual Collection Costs and (iii) paying certain "Bond Issuance Costs" (as defined herein) which include (a) funding a reserve fund for the payment of principal and interest on the Bonds, (b) paying a portion of the interest on the Bonds during and after the period of acquisition and construction of the Improvement Area #4 Improvements, and (c) paying certain other costs of issuance of the Bonds. See "THE IMPROVEMENT AREA #4 AUTHORIZED IMPROVEMENTS" and "APPENDIX B — Form of Indenture."

The Bonds, when issued and delivered, will constitute valid and binding special, limited obligations of the City payable solely from and secured by a first lien on, security interest in, and pledge of the Trust Estate, consisting primarily of Assessments levied against assessable properties in Improvement Area #4 of the District in accordance with an Amended and Restated Service and Assessment Plan (as defined herein) and other assets comprising the Trust Estate, all to the extent and upon the conditions described herein and in the Indenture. The Bonds are not payable from funds raised or to be raised from taxation. See "SECURITY FOR THE BONDS." The Bonds are subject to redemption at the times, in the amounts, and at the redemption prices more fully described herein under the subcaption "DESCRIPTION OF THE BONDS — Redemption Provisions."