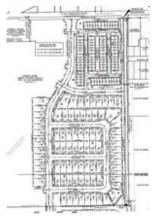

terra, Phase 1A - 50' Lots West side of Ben Payne Road, north of W. Holiday Road (SH-66) Fate Rockwall County TX Comments: This development is located in the Monter of the lots are contracted at \$1,450/FF. This development Creekside, Phase 2B - 50' Lots North side of SH-66, southwest of FM-2642 Royse City Collin County TX Comments: Lots in this development are located within | Sep-23<br>Closed<br>ra Public Improvem<br>ent is located in the<br>Apr-24<br>In-Contract | ent District. Phase 1<br><u>e Rockwall ISD.</u><br>\$83,750 | 0.14  is being de  5,500  0.13  City ISD. This | veloped with 3.<br>50<br>s homebuilder i | 10 lots on 92.860 acres with 9  Development Agreement s RockWell-Homes. | 50', 60', and | 70' lots. |  |  |  |  |  |

## **Comparable Land Sales Map – 50' Frontage Lots**





Sale 1 Liberty Crossing, Phase 1 - 50' Lots



Sale 3 Monterra, Phase 1A - 50' Lots



Sale 2 Solterra, Phase 1A - 50' lots



Sale 4 Creekside, Phase 2B - 50' Lots

#### **Analysis and Adjustment of Sales**

Adjustments are considered for the following factors in the sequence shown below.

#### **Transactional Adjustments**

#### Real Property Rights Conveyed

All the comparables represent fee simple estate transactions. Therefore, adjustments for property rights are not necessary.

#### **Financing Terms**

The comparable sales represented cash-to-seller transactions and, therefore, do not require adjustment.

#### **Conditions of Sale**

None of the comparable sales had atypical or unusual conditions of sale. Thus, adjustments are not necessary.

#### **Expenditures Made Immediately A