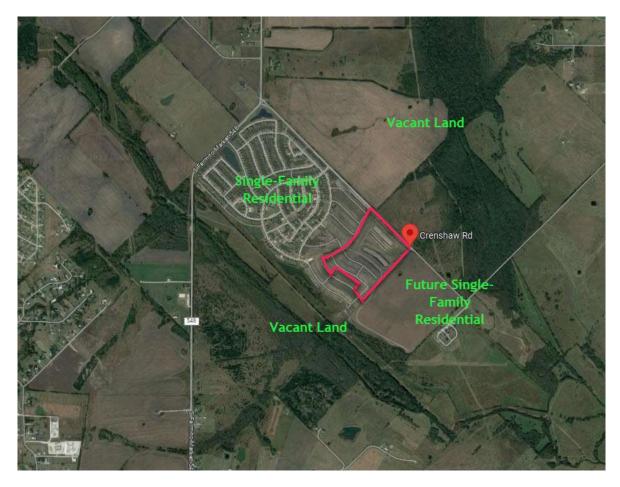

sehold income is \$101,316, which is lower than the household income for Rockwall County. Residents within a 5-mile radius have a lower level of educational attainment than those of Rockwall County, while median owner-occupied home values are considerably lower.

## **Land Use**

In the immediate vicinity of the subject, predominant land uses are single-family residential. Other land use characteristics are summarized as follows:

| Surrounding Area Land Uses        |          |  |
|-----------------------------------|----------|--|
| Character of Area                 | Suburban |  |
| Predominant Age of Improvements   | 50 years |  |
| Predominant Quality and Condition | Average  |  |
| Approximate Percent Developed     | 35%      |  |
| Infrastructure/Planning           | Average  |  |



### **Development Activity and Trends**

During the last five years, development has been predominantly of residential uses with supportive commercial and retail uses. The pace of development has generally accelerated over this time. The Royse City area is located in close proximity to the Dallas-Fort Worth metropolitan area. It is also influenced by the cities of Fate and Rockwall, Texas. As such, we have provided some recent development trends in and around the surrounding areas.

<u>Royse City Town Center</u> is a 130,000 square-foot, 16-acre commercial development located at the southeast corner of IH-30 and FM-2642 in Royse City approximately 35 minutes east of Dallas CBD.

<u>Royse City Main Street</u> district is a commercial district that runs from Elm Street to church Street in