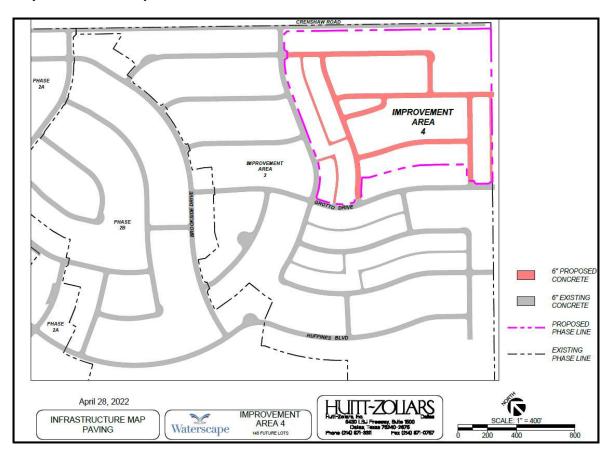

Proceeds of the Bonds will be used to provide funds for (i) paying a portion of the costs of the "Improvement Area #4 Improvements", which consist of the costs of the local infrastructure benefitting only Improvement Area #4 of the Waterscape Public Improvement District (the "District"), (ii) funding the initial deposit to the Administrative Fund for the payment of the initial Annual Collection Costs and (iii) paying certain "Bond Issuance Costs" (as defined herein) which include (a) funding a reserve fund for the payment of principal and interest on the Bonds, (b) paying a portion of the interest on the Bonds during and after the period of acquisition and construction of the Improvement Area #4 Improvements, and (c) paying certain other costs of issuance of the Bonds. See "THE IMPROVEMENT AREA #4 AUTHORIZED IMPROVEMENTS" and "APPENDIX B — Form of Indenture."

# MAP SHOWING CONCEPT PLAN OF THE DEVELOPMENT<sup>1</sup>

<sup>&</sup>lt;sup>1</sup> While Improvement Area #5 is part of the Development (as defined herein), such land is not included within the District.