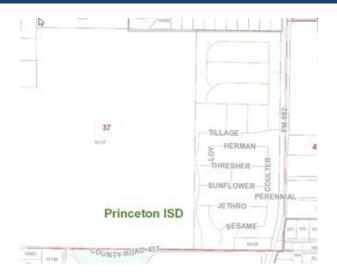

Units (Potential): 40

Shape: Rectangular
Topography: Level
Frontage Feet: 40
Frontage Desc.: 40' x 120'

Zoning Code: Development Agreement Zoning Desc.: Development Agreement

Flood Plain: No

Utilities: Water Public, Sewer Source of Land Info.: Engineering Report

#### **Comments**

This master-planned development (Solterra) is located in the Mesquite ISD. There are two additional home builders at the above stated pricing (HMH Homes and Impression Homes).

# **Location & Property Identification**

Property Name: Tillage Farms (Proposed) - 40'

Lots

Sub-Property Type: Residential, Single Family

Residence Site

Address: Northwest corner of CR-437

and FM-982

City/State/Zip: Princeton, TX 75407

County: Collin

Submarket: Princeton

Market Orientation: Suburban

IRR Event ID: 2912740



### Sale Information

 Sale Price:
 \$70,656

 Effective Sale Price:
 \$70,656

 Sale Date:
 02/15/2024

 Sale Status:
 In-Contract

 \$/Acre(Gross):
 \$669,091

 \$/Land SF(Gross):
 \$15.36

 \$/Unit (Potential):
 \$1,766 /Unit

Grantor/Seller: TCL Land Bk 3 (2022) LP
Grantee/Buyer: Lennar Homes of Texas Land

and Construction Ltd.

Property Rights: Fee Simple Financing: Cash to seller

Terms of Sale Comments: The base lot price was

set at \$70,656/lot for substantial completion in February 2024 with an annual 6%

an annual 6% escalation.

Document Type: Contract of Sale

Verified By: Shelley Sivakumar

Verification Date: 08/30/2022

Confirmation Source: Greg Urech (469-587-5335)

Verification Type: Confirmed-Buyer

## **Improvement and Site Data**

Legal/Tax/Parcel ID: W. W. Bell Surv