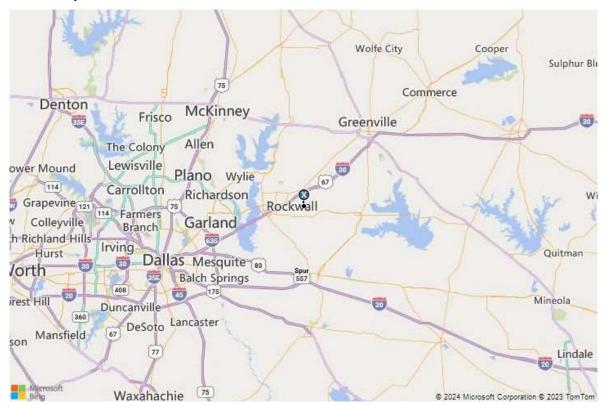

ment than those of the Dallas MSA. An estimated 40% of Rockwall County residents are college graduates with four-year degrees, versus 36% of Dallas MSA residents. People in Rockwall County are older than their Dallas MSA counterparts. The median age for Rockwall County is 38 years, while the median age for the Dallas MSA is 36 years.

#### Education & Age - 2023



#### Conclusion

The Rockwall County economy will benefit from a growing population base and higher income and education levels. Rockwall County experienced growth in the number of jobs and has maintained a consistently lower unemployment rate than the Dallas MSA over the past decade. It is anticipated that the Rockwall County economy will improve, and employment will grow, strengthening the demand for real estate.

# Area Map



# **Surrounding Area Analysis**

#### **Boundaries**

The subject is located on the southwest side of Crenshaw Road, southeast of FM-548 and is south of IH-30 in Royse City, Rockwall County, Texas and is located the Waterscape PID, IA #4. The master-planned development is located within the Royse City Independent School District. This area is generally delineated as follows:

| Boundaries & | Boundaries & Delineation            |  |  |  |
|--------------|-------------------------------------|--|--|--|
| Boundaries   |                                     |  |  |  |
| Market Area  | Dallas-Fort Worth, TX               |  |  |  |
| Submarket    | Royse City                          |  |  |  |
| Area Type    | Suburban                            |  |  |  |
| Delineation  |