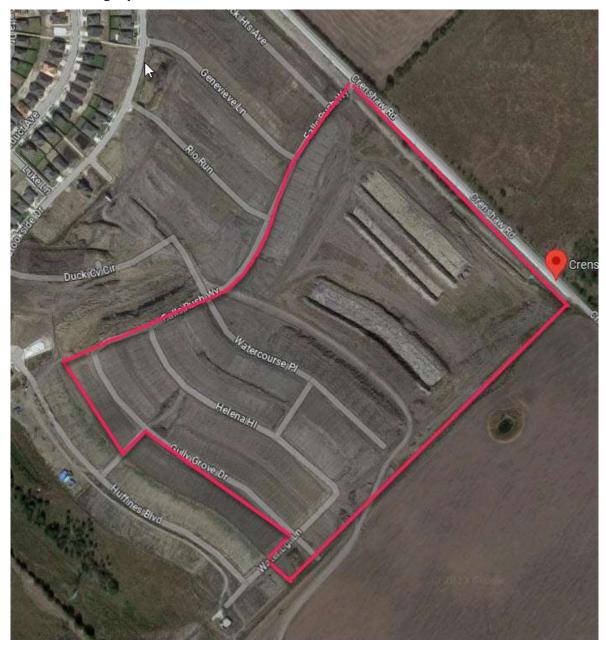

it:

| Water | scape P | ID, IA #4, R | Royse City, | Rockwall C | ounty, Tex        | as              |   |
|-------|---------|--------------|-------------|------------|-------------------|-----------------|---|
|       |         | Density      | Typical Lot | Dimensions |                   | Expected        |   |
| Phase | Acres   | Per Acre     | 40' x 120'  | 50' x 120' | <b>Total Lots</b> | Completion Date |   |
| 3B    | 30.87   | 4.8          | 58          | 90         | 148               | May 31, 2024    | - |







Subject



Access to subject property



Access to subject property



Crenshaw Road



Crenshaw Road





Subject



Subject



Subject



Main Entrance



FM-548



Amenity





Amenity Center



Amenity Center



Pond Amenity



Amenity



# **Aerial Photograph**



# Tax Plat Map



# Waterscape IA #4 (Phase 3B) Lot Schematic



# Preliminary Plat – Waterscape, Phase 3B



# **Flood Hazard Map**





# **Zoning Map**



# **Allocation of Authorized Improvements**

### **Description of Authorized Improvements**

### A. Improvement Area #4 Improvements

#### Streets

Improvements including subgrade stabilization (including lime treatment and compaction), concrete and reinforcing steel for roadways, testing, handicapped ramps, and streetlights. All related earthwork, excavation, erosion control, retaining walls, intersections, signage, lighting and re-vegetation of all disturbed areas within the right-of-way are included. The street improvements will provide street access to each Lot within Improvement Area #4.

### Water & Sanitary Sewer

Improvement