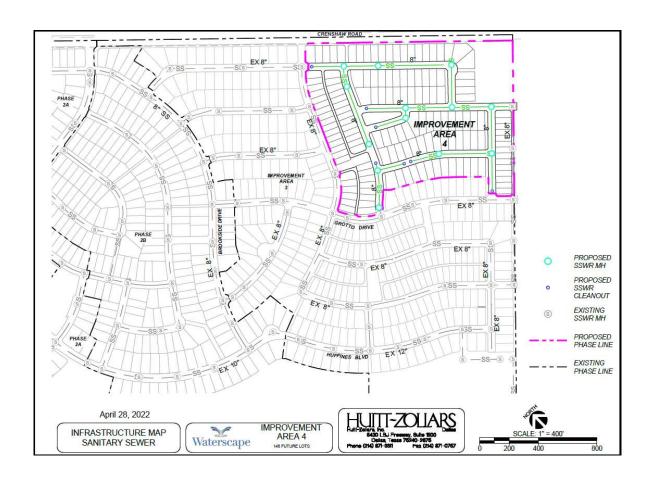

Proceeds of the Bonds will be used to provide funds for (i) paying a portion of the costs of the "Improvement Area #4 Improvements", which consist of the costs of the local infrastructure benefitting only Improvement Area #4 of the Waterscape Public Improvement District (the "District"), (ii) funding the initial deposit to the Administrative Fund for the payment of the initial Annual Collection Costs and (iii) paying certain "Bond Issuance Costs" (as defined herein) which include (a) funding a reserve fund for the payment of principal and interest on the Bonds, (b) paying a portion of the interest on the Bonds during and after the period of acquisition and construction of the Improvement Area #4 Improvements, and (c) paying certain other costs of issuance of the Bonds. See "THE IMPROVEMENT AREA #4 AUTHORIZED IMPROVEMENTS" and "APPENDIX B — Form of Indenture."

# MAP SHOWING CONCEPT PLAN OF THE DEVELOPMENT<sup>1</sup>

<sup>&</sup>lt;sup>1</sup> While Improvement Area #5 is part of the Development (as defined herein), such land is not included within the District.