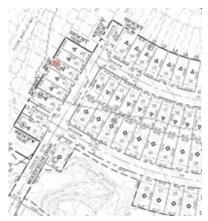

0' Lots Northwest corner of CR-437 and FM-982 Princeton Collin County TX Comments: Lots in this proposed development are lo | Feb-24<br>In-Contract | \$70,656                         | 4,600<br>0.11                 | 40                   | PD                           | \$1,766                | \$15.36   |
| 3   | Dallas County TX Comments: This master-planned development (Solterra and Impression Homes). Tillage Farms (Proposed) - 40' Lots Northwest corner of CR-437 and FM-982 Princeton Collin County TX Comments: Lots in this proposed development are lo | Feb-24<br>In-Contract | \$70,656                         | 4,600<br>0.11<br>its are desi | 40<br>gned for front | PD access. Home prices are p | \$1,766                | \$15.36   |

# **Comparable Land Sales Map – 40' Frontage Lots**





Sale 1 Creekside, Phase 2B - 40' Lots



Sale 3 Tillage Farms (Proposed) - 40' Lots



Sale 2 Solterra, Phase 1A - 40' lots

### **Analysis and Adjustment of Sales**

Adjustments are based on a rating of each comparable sale in relation to the subject. The adjustment process is typically applied through either quantitative or qualitative analysis, or a combination of both analyses. Quantitative adjustments are often developed as dollar or percentage amounts and are most credible when there is sufficient data to perform a paired sales analysis.

While percentage adjustments are presented in the adjustment grid, they are based on qualitative judgment rather than empirical research, as there is not sufficient data to develop a sound quantitative estimate. Although the adjustments appear to